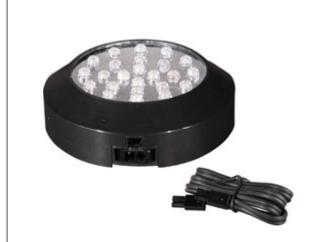

# 87881BK - CounterMax MX-LD 1-Light LED Add-On

Item: 87881BK

Collection: CounterMax MX-LD

Finish: Black

Glass:

#### Other

UPC: 783209064423

Note:

The CounterMax MX-LD Series LED discs mount easily under any cabinet and can link up to 30 discs without additional hardware using MXInterLink2. The energy efficient LED disc uses only 1.7 watts, requires no additional driver, and stays cool to the touch making it safer than both halogen and xenon. The warm white color lasts long and compliments any room.