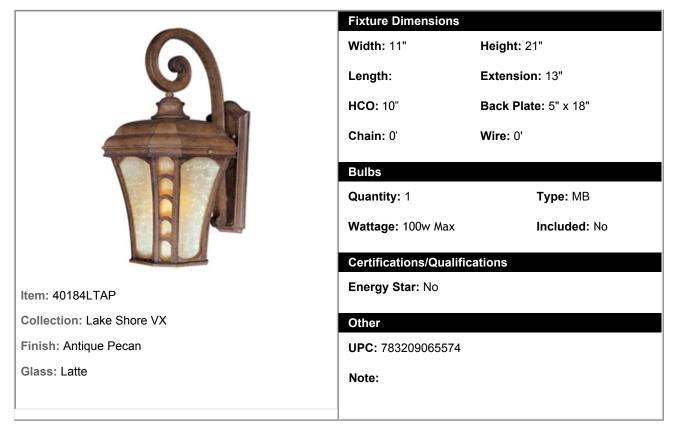

## 40184LTAP - Lake Shore VX 1-Light Outdoor Wall Lantern

Maxim Lighting's Lake Shore VX Collection is made with Vivex, a material twice the strength of resin, is non-corrosive, UV resistant and backed with a 3-Year Limited Warranty. Lake Shore VX features our Antique Pecan finish and Latte glass.