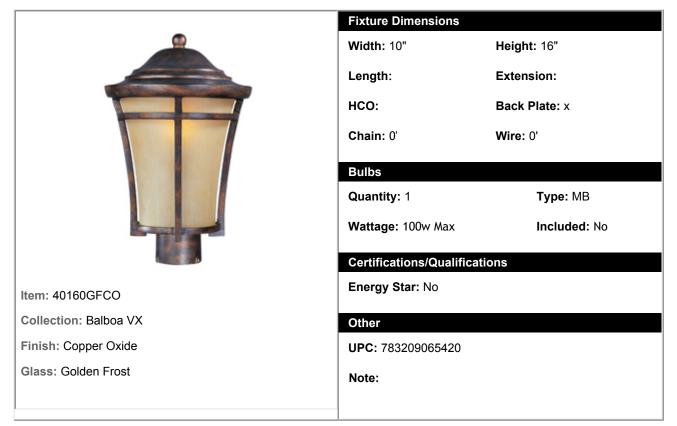

## 40160GFCO - Balboa VX 1-Light Outdoor Pole/Post Lantern

Maxim Lighting's Balboa VX Collection is made with Vivex, a material twice the strength of resin, is non-corrosive, UV resistant and backed with a 3-Year Limited Warranty. Balboa VX features our Copper Oxide finish and Golden Frost glass.