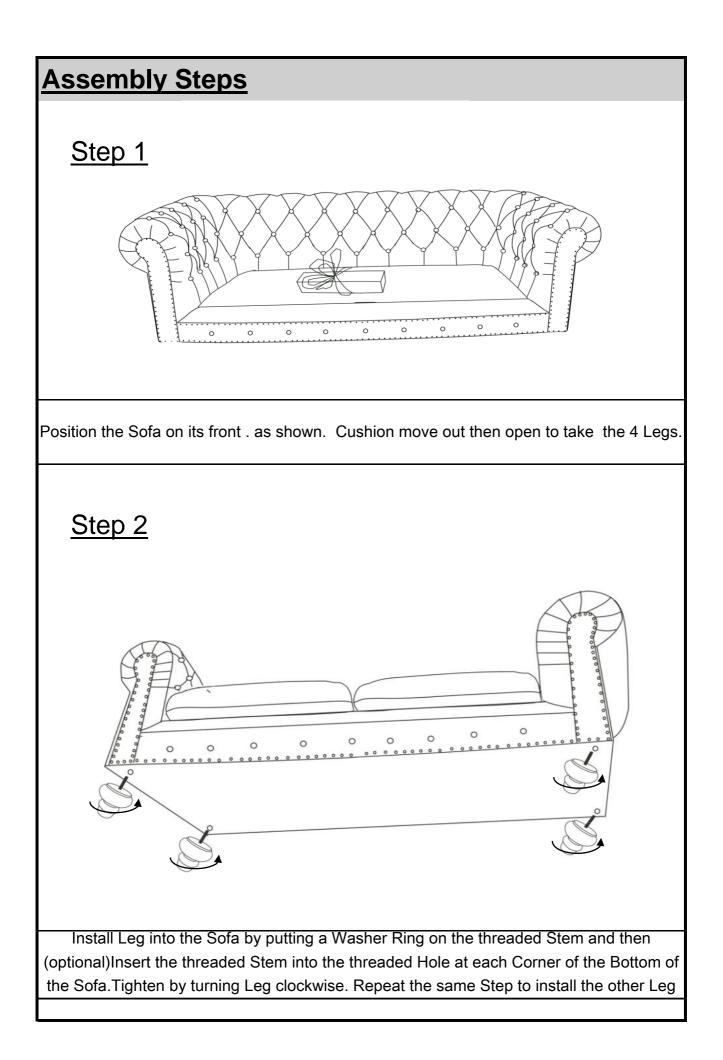

## **Assembly Preparation**

Before Beginning Assembly:

- Read instructions, cover to cover-
  - Have 2 adults on hand for assembly-
  - Do not assemble on flooring or carpet-
  - Assemble on a clean non-marring surface (packing foam)-
- Save all packaging until finished-