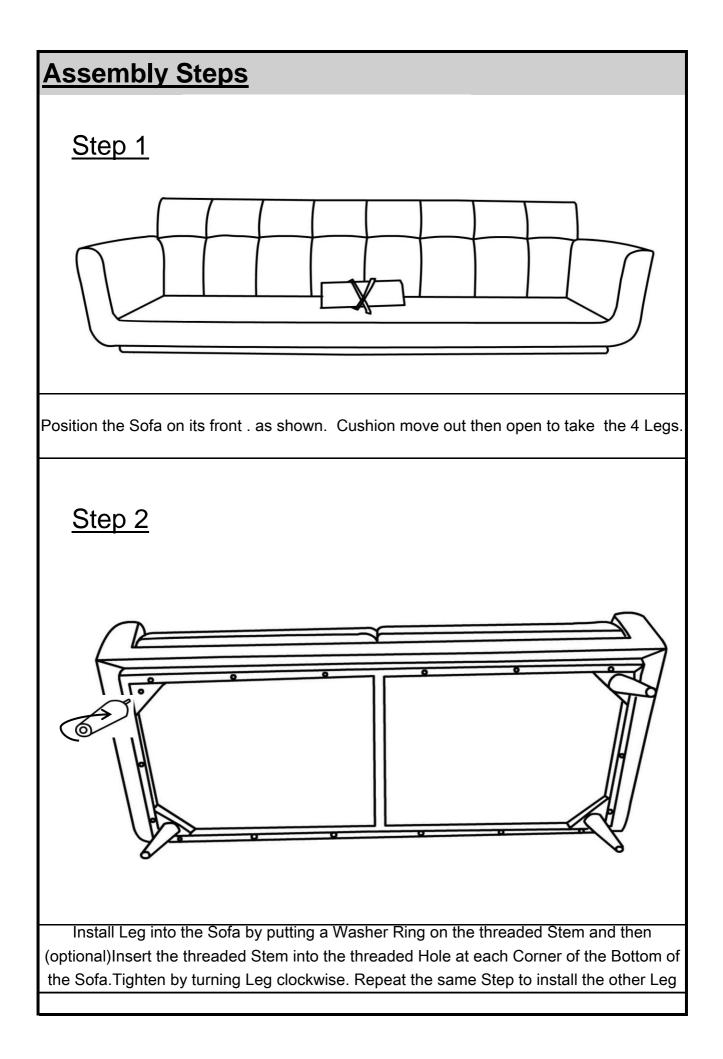

## **Assembly Preparation**

Before Beginning Assembly:

- Read instructions, cover to cover-
- Have 2 adults on hand for assembly-
- Do not assemble on flooring or carpet-
- Assemble on a clean non-marring surface (packing foam)-
- Save all packaging until finished-