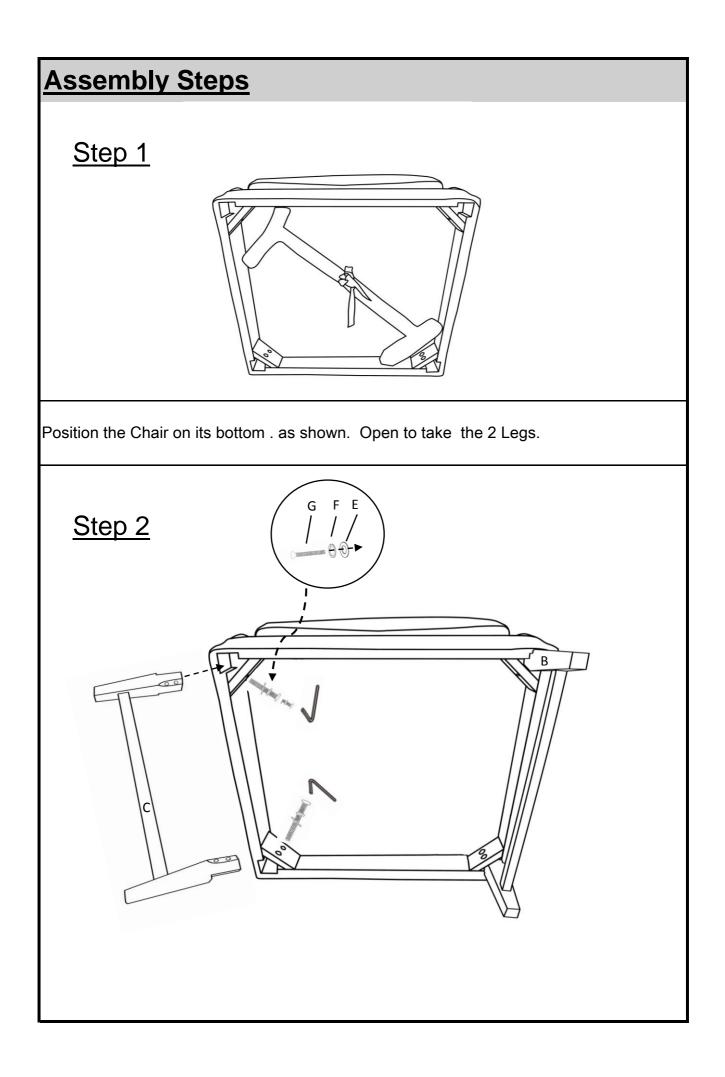

| Parts List |            |               |     |
|------------|------------|---------------|-----|
| Label      | Picture    | Description   | QTY |
| A          |            | Chair         | 1   |
| В          |            | Left Leg      | 1   |
| С          |            | Right Leg     | 1   |
| Hardware   |            |               |     |
| Label      | Picture    | Description   | QTY |
| E          | $\bigcirc$ | Metal Gasket  | 8   |
| F          | 0          | Spring Washer | 8   |
| G          |            | Screw         | 8   |
| Н          |            | Wrench        | 1   |