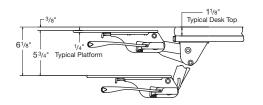

- Low profile design maximizes knee clearance
- 360° swivel for easy positioning and storage
- Height range adjusts from flush to 6" below the worksurface
- Pull tab operates with just 3 lbs. of fingertip effort
- Lever securely locks in desired keyboard platform height

**Track** 

NOTE: When 22" track is completely retracted, 11½" deep keyboard platforms will exceed front worksurface edge by up to 2½". When ordering separate platforms add "170" to model # of platform.