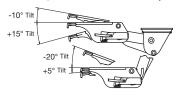

- Low profile design maximizes knee clearance
- 360° swivel for easy positioning and storage
- Height range adjusts from flush to 6" below the worksurface
- Pull tab operates with just 3 lbs. of fingertip effort
- Lever securely locks in desired keyboard platform height