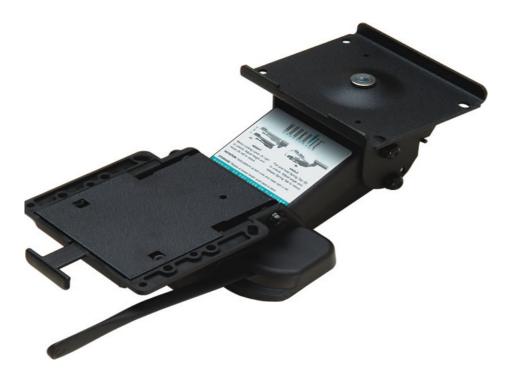

## Lock in your height

**Features** 

Our Locking Lever Arm securely locks in the desired keyboard platform height. Features a low profile, progressive ball bearing slide track for smooth, maintenance free operation.

- Low profile design maximizes knee clearance
- 360° swivel for easy positioning and storage
- Height range adjusts from flush to 6" below the worksurface
- Pull tab operates with just 3 lbs. of fingertip effort
- Lever securely locks in desired keyboard platform height