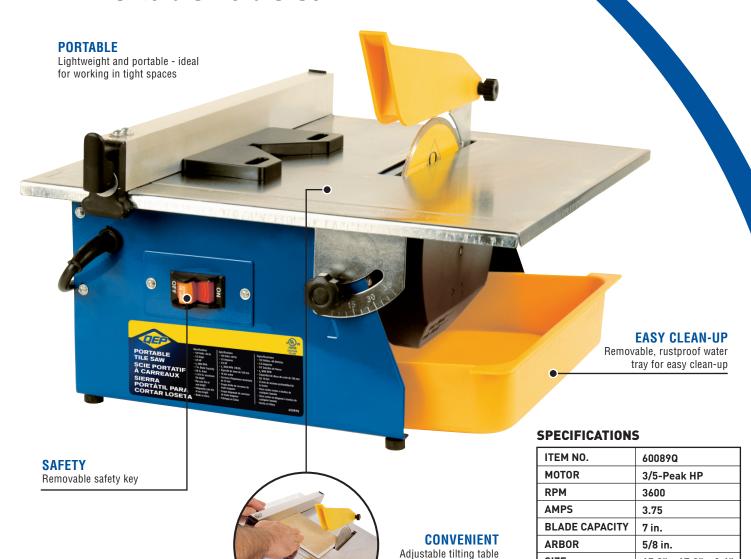

## 60089Q

## 7 in. Portable Table Saw

The 60089Q 7 in. Tile Saw is the perfect saw for projects of all sizes. The 60089Q has a powerful direct-drive motor with unlimited cutting capacity making it the ideal choice for any job. The compact design also allows for easy transport and working in tight places. The 60089Q comes equipped with a 7 in. diamond blade, a rip/angle guide and a tilt-up table for miter cuts.

for precision 15°, 30° and

45° miter cuts

The Brand that Stands for Excellence.

www.QEP.com

U.S. Headquarters **866 435 8665** 

Canada **800 840 9422** 

Europe/Middle East **0031 24 6485348** 

Australia **011 61 3 9797 1888** 

SIZE

**WEIGHT** 

**CUT SIZES** 

**DEPTH OF CUT** 

New Zealand 64 9 415 9700

01513-8480

15.8" x 17.8" x 9.6"

28.6 lbs.

Unlimited

1.3 in.