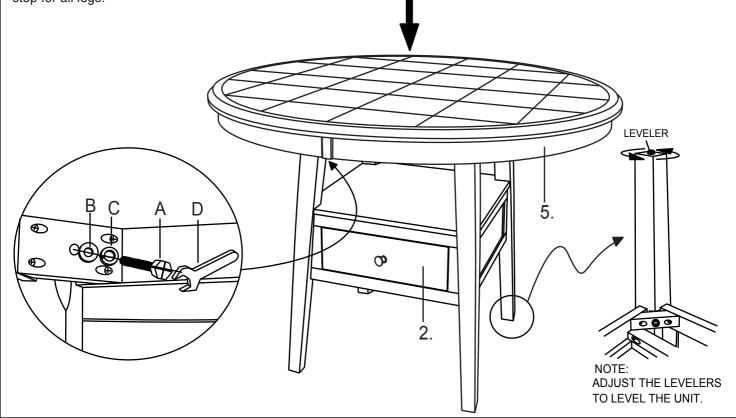

### STEP 3

Affix top of legs to corner blocks fixed to the underside of the table top. Insert Hex Bolt (A) through Lock Washer (C) and Flat Washer (B) and though pre-drilled holes of corner blocks to table legs, tightening with provided Wrench (D). Repeat step for all legs.