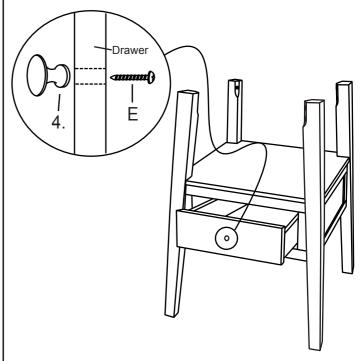

#### STEP 2

Pull out the Drawer and then install the Knob(4.) with the Truss Head Screw(E). Repeat the same for the other side.