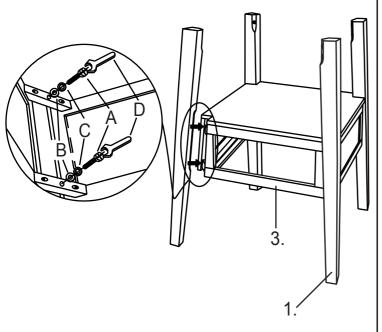

#### STEP 1

Line up pre-drilled holes of Leg(1.) with Corner Block inside Storage Box(3.) and affix with Flat Washer(B),

Lock Washer(C) and Hex Bolt(A), tightening with provided Wrench(D). Repeat step for each Leg.