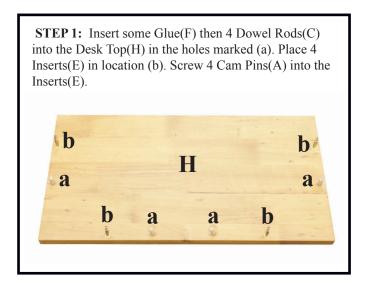

Figure 1: To open Cam, point arrow toward Cam Pin hole. To lock Cam. turn clockwise.