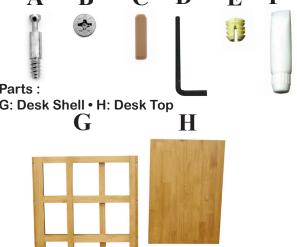

## Hardware:

A: Cam Pins(4) • B: Cam Locks(4) • C: Dowel Rods(4) • D: Allen Key • E: Inserts(4) • F: Glue