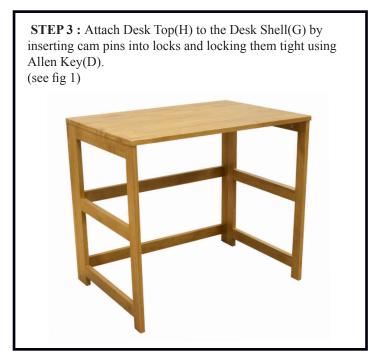

Figure 1: To open Cam, point arrow toward Cam Pin hole. To lock Cam. turn clockwise.