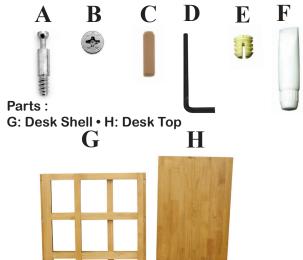

## Hardware:

A: Cam Pins(4) • B: Cam Locks(4) • C: Dowel Rods(4) • D: Allen Key • E: Inserts(4) • F: Glue