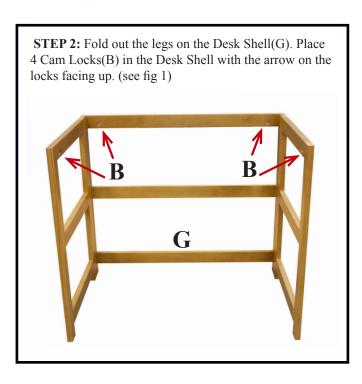

Figure 1: To open Cam, point arrow toward Cam Pin hole. To lock Cam. turn clockwise.