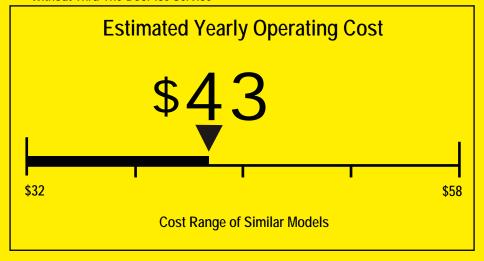

## ENERGYGUIDE

Refrigerator

- Automatic Defrost
- Without Freezer
- Without Thru-The-Door Ice Service

U-Line Corporation Model 3024BEVOL, 3024RGLOL Capacity: 4.7 Cubic Feet

400 kWh

**Estimated Yearly Electricity Use** 

## Your cost will depend on your utility rates and use.

- Cost range based only on models of similar capacity with automatic defrost, without freezer, and without through-the-door ice service.
- Estimated operating cost based on a 2007 national average electricity cost of 10.65 cents per kWh.
- For more information, visit www.ftc.gov/appliances. (P/N 42252-35 Rev.B)