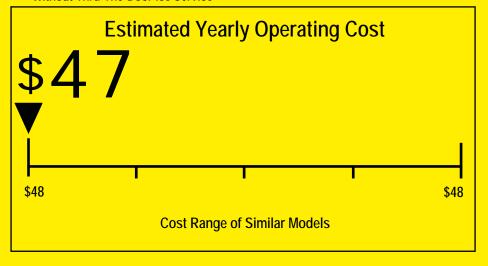

## 1ERG

Refrigerator

- Automatic Defrost
- Without Freezer
- Without Thru-The-Door Ice Service

**U-Line Corporation** Model 3036RRGLOL, 3036BVWCOL

Capacity: 6.7 Cubic Feet

445 kWh

**Estimated Yearly Electricity Use** 

## Your cost will depend on your utility rates and use.

- Cost range based only on models of similar capacity with automatic defrost, without freezer, and without through-the-door ice service.
- Estimated operating cost based on a 2007 national average electricity cost of 10.65 cents per kWh.
- For more information, visit www.ftc.gov/appliances. (P/N 42252-40 Rev.A)