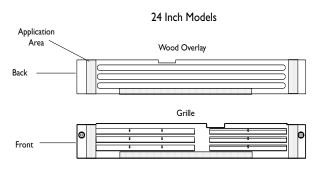

- Prepare your overlay using the dimensions provided in the figure on page 12 for 24 inch models and page 13 for 15 inch models. If using a hook and loop style mount, drill hole A will not be used.
- If desired, stain and finish your grille to match your surrounding decor. Follow the stain manufacturers instructions to apply stain to your overlay.

- I. Read the instructions provided with your hook and loop fastener carefully.
- 2. Apply hook and loop fastener system to the back of the overlay and front of the grille. Use the shaded areas in the diagram below for application location.