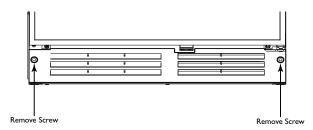

#### **Screw Mount (Recommended)**

 Remove the grille from your unit by removing the two mounting screws. See below.

- Lay the back of your grille overlay onto the front of the grille. Make certain the screw holes and vents are aligned.
- Slide each of the screws removed in step 1 through the grille overlay and grille.
- Mount your new overlay onto your unit by screwing the overlay back onto the base of your unit.