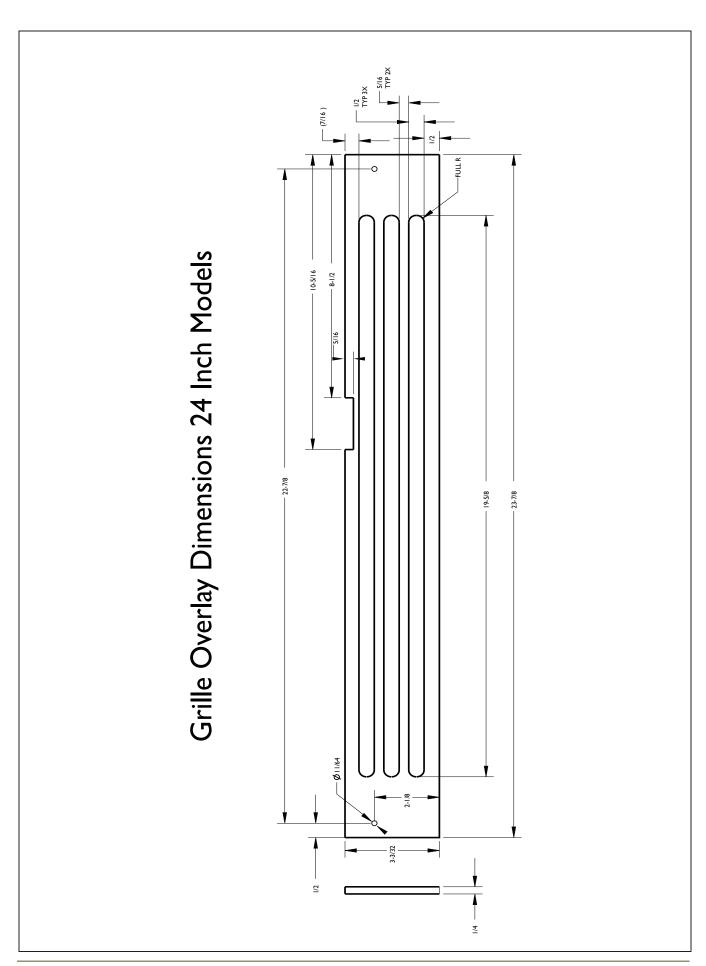

- Prepare your overlay using the dimensions provided in the figure on page 12 for 24 inch models and page 13 for 15 inch models. If using a hook and loop style mount, drill hole A will not be used.
- If desired, stain and finish your grille to match your surrounding decor. Follow the stain manufacturers instructions to apply stain to your overlay.