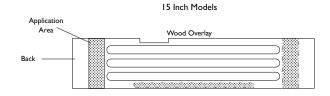

- Prepare your overlay using the dimensions provided in the figure on page 12 for 24 inch models and page 13 for 15 inch models. If using a hook and loop style mount, drill hole A will not be used.
- If desired, stain and finish your grille to match your surrounding decor. Follow the stain manufacturers instructions to apply stain to your overlay.

- I. Read the instructions provided with your hook and loop fastener carefully.
- 2. Apply hook and loop fastener system to the back of the overlay and front of the grille. Use the shaded areas in the diagram below for application location.