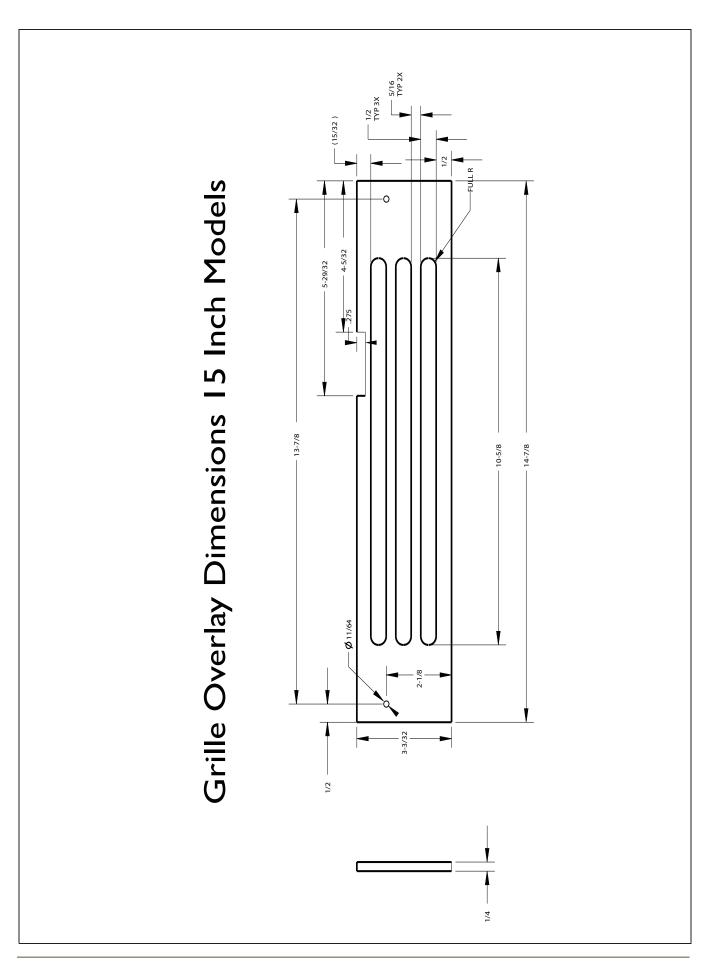

- Prepare your overlay using the dimensions provided in the figure on page 12 for 24 inch models and page 13 for 15 inch models. If using a hook and loop style mount, drill hole A will not be used.
- If desired, stain and finish your grille to match your surrounding decor. Follow the stain manufacturers instructions to apply stain to your overlay.