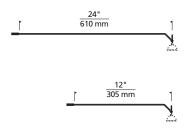

#### DESCRIPTION

12" or 24" long and field-cuttable. Pivots at head to direct beam. Field-cuttable. DisplayJack elements provide an easy lighting solution for exhibit booths and displays.

## **REQUIRED USAGE**

Any DisplayJack mounting option (sold separately).

WEIGHT

0.10 lb./0.05 kg. ±

ORDERING INFORMATION

700DJWAL

LENGTH C 24"

12C 12"