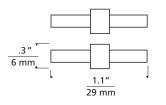

## **Isolating Connectors**

Shown approx. 110% actual size.

DESCRIPTION

Isolating connectors join sections of rail and isolate power feeds from each other. All dual-feed canopies are shipped with isolating connectors; order additional if required by layout. Pair.

WEIGHT 0.01 lb./0.005 kg. ±

ORDERING INFORMATION 700MOCINC

7400 Linder Avenue Skokie, Illinois 60077

www.techlighting.com

| 700MOCIN | С |
|----------|---|
|----------|---|

FIXTURE TYPE: \_

JOB NAME: \_\_

Œ