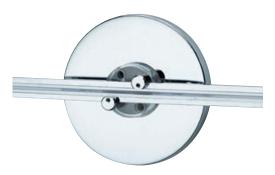

# 4" Round Power Feed Canopy

# SINGLE-FEED

Shown approximately 35% actual size.

#### **DESCRIPTION**

Canopy mounts to the wall and brings power to the Wall MonoRail run from a single-feed remote transformer (sold separately). The low-voltage leads from the remote transformer connect to canopy leads inside the junction box.