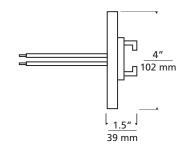

# INSTALLATION

This product can mount to either a 4" square electrical box with round plaster ring or an octagon electrical box (not included).

# WEIGHT

0.95 lb./0.43 kg. ±