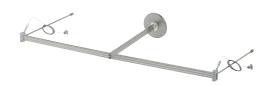

### **DESCRIPTION**

Supports and power feeds rail from a two-circuit remote transformer (sold separately). Includes 4" round canopy and two support outside riggers. Extends 36" from wall and is field-cuttable.

# INSTALLATION

This product can mount to a 4" square electrical box with round plaster ring or an octagon electrical box (not included).

# USAGE

Use with single-feed Two-Circuit MonoRail remote transformer (sold separately) with support outside riggers to support the run.