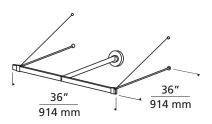

### **DESCRIPTION**

Supports and power feeds rail from a two-circuit remote transformer (sold separately). Includes 4" round canopy and two support outside riggers. Extends 36" from wall and is field-cuttable.

# USAGE

Use with single-feed Two-Circuit MonoRail remote transformer (sold separately) with support outside riggers to support the run.

### WEIGHT

4.55 lb./2.20 kg. ±