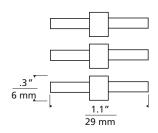

#### **DESCRIPTION**

Conductive connectors join sections of rail end to end and are included with all Two-Circuit MonoRail pieces. Order separately if cutting and rejoining rails. Set of three.

#### WEIGHT

0.01 lb./0.005 kg. ±