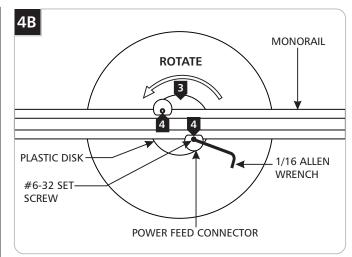

- Rotate the plastic disk so that the power connector slots slide over the MonoRail.
- 4 Hold the power connectors in position and tighten the #6-32 set screws with the 1/16 Allen wrench.