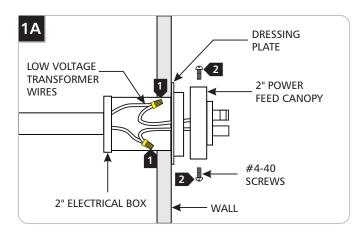

#### Install the 2" Square Power Feed Canopy

**NOTE:** 2" Electrical box should be installed prior to these steps. Refer to the instructions provided with the 2" electrical box.

- Connect the power feed canopy wires to the low voltage wires coming from the remote transformer in the 2" electrical box with wire nuts.
- 2 Mount the 2" square canopy to the 2" electrical box with the two #4-40 screws.