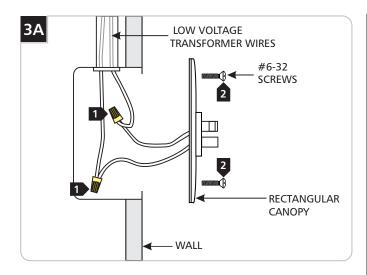

### Install the Rectangular Power Feed Canopy

- Connect the power feed canopy wires to the low voltage wires coming from the remote transformer in the electrical box with wire nuts.
- 2 Mount the rectangular power feed canopy to the electrical box with the two #6-32 screws.