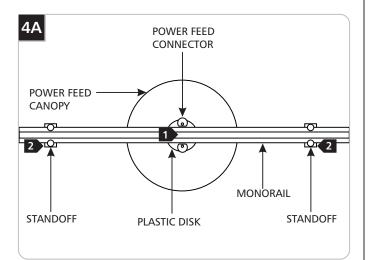

## Connecting the MonoRail to Wall MonoRail Power Feed Canopy

- The Wall MonoRail standoffs and the power feed canopy should be inline so that the MonoRail runs through the center point of the power feed canopy plastic disk.
- 2 Connect the MonoRail to the standoffs (refer to the Wall MonoRail standoff instructions).

- Rotate the plastic disk so that the power connector slots slide over the MonoRail.
- 4 Hold the power connectors in position and tighten the #6-32 set screws with the 1/16 Allen wrench.