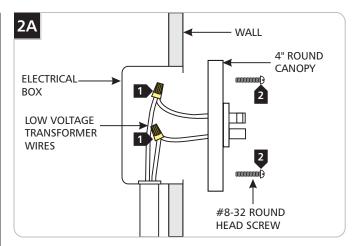

- Connect the power feed canopy wires to the low voltage wires coming from the remote transformer in the electrical box with wire nuts.
- 2 Mount the 4" round power feed canopy to the electrical box with the two #8-32 screws.