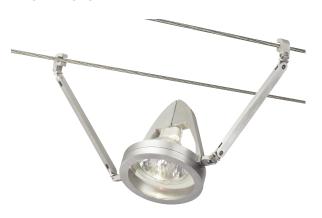

# **ARCHITECTURAL HEAD**

K-BYE-BYE
Shown approximately 40% actual size.

# **DESCRIPTION**

FreeJack

N/A

MonoRail

N/A

Adjustable arms rotate individually, lamp rotates  $360^{\circ}$ . For cable separations of 3.5'' to 8''.

Two-Circuit

MonoRail