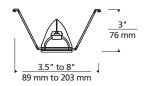

# **DESCRIPTION**

FreeJack

N/A

MonoRail

N/A

Adjustable arms rotate individually, lamp rotates  $360^{\circ}$ . For cable separations of 3.5'' to 8''.

Two-Circuit

MonoRail