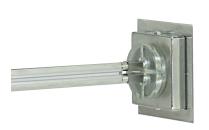

# 2" Square Direct-End Power Feed

Shown approx. 45% actual size.

# **DESCRIPTION**

A direct-end power feed canopy brings power from a remote transformer to the rail at an end of the run and mounts to a wall perpendicular to the run. The low-voltage leads from the remote transformer are connected to the canopy leads inside the junction box.

# INSTALLATION

Mount to Tech Lighting's special 2" square, 3.5" deep electrical box with mounting bar (included).