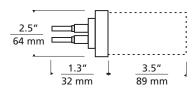

# INSTALLATION

Mount to Tech Lighting's special 2" square, 3.5" deep electrical box with mounting bar (included).

# WEIGHT

1.35 lb./0.61 kg. ±