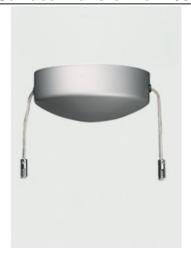

### **DESCRIPTION**

This single-feed surface transformer converts standard 120 line-voltage to 12 volts to provide the necessary voltage for powering a Kable Lite low-voltage lighting system. It can power lamps totaling up to 100 watts. The transformer is concealed inside a decorative housing with a fast acting secondary circuit breaker that will safely turn the system off should a short occur. Once the short has been removed the unit can be reset by simply flipping the wall switch off and back on.

## OTHER INFORMATION

Black and white finish have chrome feeds. The shortest rigid standoff that can be used with this surface transformer is the 5" rigid post standoff (sold separately). 12 volt transformers require the use of 12 volt lamps.