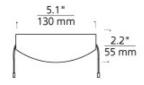

## INSTALLATION

This product can mount to either a 4" square electrical box with round plaster ring or an octagon electrical box (not included).

## OTHER INFORMATION

Black and white finish have chrome feeds. The shortest rigid standoff that can be used with this surface transformer is the 5" rigid post standoff (sold separately). 12 volt transformers require the use of 12 volt lamps.