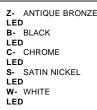

## OTHER INFORMATION

Black and white finish have chrome feeds. The shortest rigid standoff that can be used with this surface transformer is the 5" rigid post standoff (sold separately). 12 volt transformers require the use of 12 volt lamps.

## ORDERING INFORMATION