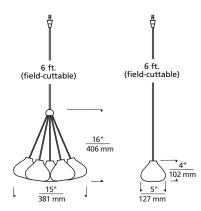

# DESCRIPTION

Cheers with seven clear glass globes with fused center tubes suspended from one central hub or Cheer with one single fused globe. Includes six feet of field-cuttable suspension cable (custom lengths available).

CHEERS Shown approximately 15% actual size.

Socket terminates with FreeJack male connector, which may be installed into a system connector. Elements ordered with a system prefix include a connector for that system.