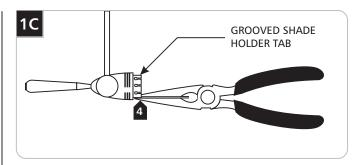

4 If the Lil Egypt fits tight onto the fixture, then carefully bend the grooved shade holder tabs in slightly with the needlenose pliers. If it fits loose, then carefully bend the grooved shade holder tabs out slightly with the needlenose pliers.