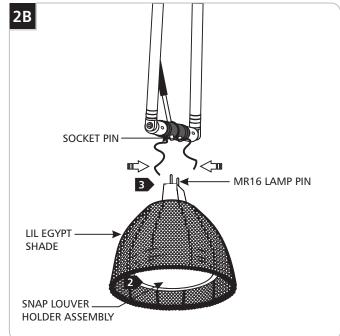

## Installing the Lil Egypt onto a MR16 Type Fixture

1 Snap the spring curved section into the socket middle groove.

Use **MAX** 50 Watt MR16 Front Cover Halogen Lamp.

- Place the Snap Louver Lens Holder assembly into the Lil Egypt. Hold the assembly with fingers.
- Line the lamp pins up with the socket holes. Squeeze the spring ends and push them into the Lil Egypt; simultaneously push the lamp pins all the way into the socket pins.