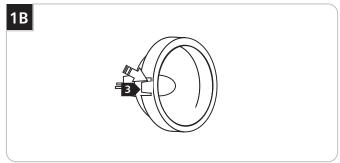

- Place the Snap Louver Lens Holder assembly into the Lil Egypt.
- 6 Line the lamp pins up with the fixture socket holes.
- Insert the lamp pins into the socket holes; simultaneously push the Lil Egypt onto the grooved shade holder.