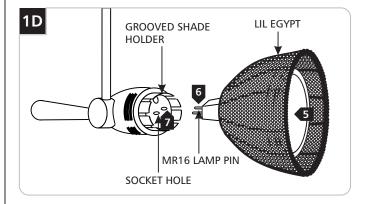

## Installing the Lil Egypt onto an Aero Type Fixture

Use MAX 50 Watt MR16 Front Cover Halogen Lamp.

- Place the louver or the glass lens (optional) into the Snap Louver Lens Holder.
- 2 Place the MR16 lamp into the Snap Louver Lens Holder.
- Press the tabs on both sides of the Snap Louver Lens Holder against the MR16 lamp to keep it in the position.

4 If the Lil Egypt fits tight onto the fixture, then carefully bend the grooved shade holder tabs in slightly with the needlenose pliers. If it fits loose, then carefully bend the grooved shade holder tabs out slightly with the needlenose pliers.

- Place the Snap Louver Lens Holder assembly into the Lil Egypt.
- 6 Line the lamp pins up with the fixture socket holes.
- Insert the lamp pins into the socket holes; simultaneously push the Lil Egypt onto the grooved shade holder.