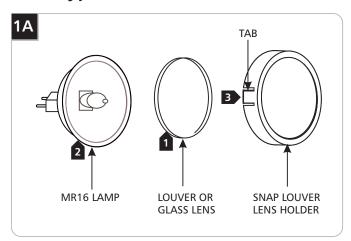

## Installing the Lil Egypt onto an Aero Type Fixture

Use MAX 50 Watt MR16 Front Cover Halogen Lamp.

- Place the louver or the glass lens (optional) into the Snap Louver Lens Holder.
- 2 Place the MR16 lamp into the Snap Louver Lens Holder.
- Press the tabs on both sides of the Snap Louver Lens Holder against the MR16 lamp to keep it in the position.