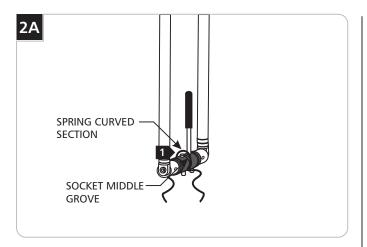

## Installing the Lil Egypt onto a MR16 Type Fixture

1 Snap the spring curved section into the socket middle groove.

Use **MAX** 50 Watt MR16 Front Cover Halogen Lamp.

- Place the Snap Louver Lens Holder assembly into the Lil Egypt. Hold the assembly with fingers.
- Line the lamp pins up with the socket holes. Squeeze the spring ends and push them into the Lil Egypt; simultaneously push the lamp pins all the way into the socket pins.