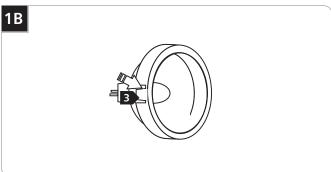

## **SAVE THESE INSTRUCTIONS!**

- 1 Place the louver or the glass lens (optional) into the Snap Louver Lens Holder.
- 2 Place the MR16 lamp into the Snap Louver Lens Holder.
- Press the tabs on both sides of the Snap Louver Lens Holder against the MR16 lamp to keep it in the position.