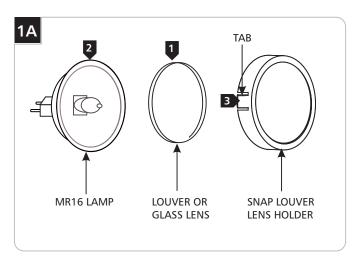

## **SAVE THESE INSTRUCTIONS!**

- 1 Place the louver or the glass lens (optional) into the Snap Louver Lens Holder.
- 2 Place the MR16 lamp into the Snap Louver Lens Holder.
- Press the tabs on both sides of the Snap Louver Lens Holder against the MR16 lamp to keep it in the position.