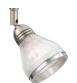

TILT WITH DICHROIC GLASS SHIELD ACCESSORY

TILT WITH ROUND GLASS SHIELD ACCESSORY

TILT WITH MARTINI GLASS SHIELD ACCESSORY

#### **ACCESSORIES AND OPTICAL CONTROLS**

Required: Cone, Dichroic, Firebird, Martini, Prism, Round or Soda Glass Shield; Bell, Belladonna, Droplet, Lil Egypt, Meteorite, Moonlet, Scavo, Sugar or Tinkerbell (sold separately).