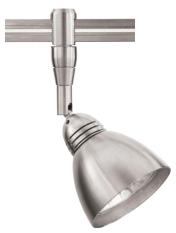

## ARCHITECTURAL HEAD

TILT WITH
TINKERBELL ACCESSORY
Shown approximately
30% actual size.

Socket terminates with FreeJack male connector, which may be installed into a system connector. Elements ordered with a system prefix include a connector for that system.

#### **DESCRIPTION**

Flexible minimalist head with multiple accessory options; rotates 360°, lamp pivots 90°.

#### **FINISH**

Antique bronze, chrome, satin nickel.