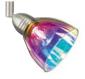

TILT WITH DICHROIC GLASS SHIELD ACCESSORY

TILT WITH ROUND GLASS SHIELD ACCESSORY

TILT WITH MARTINI GLASS SHIELD ACCESSORY

#### **ACCESSORIES AND OPTICAL CONTROLS**

Required: Cone, Dichroic, Firebird, Martini, Prism, Round or Soda Glass Shield; Bell, Belladonna, Droplet, Lil Egypt, Meteorite, Moonlet, Scavo, Sugar or Tinkerbell (sold separately).