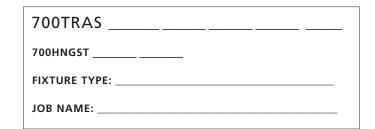

## ORDERING INFORMATION

| 700TRAS | SIZE |       | LENGTH(A) |            | COLOR |         | FINISH |                 | LAMP |                             |
|---------|------|-------|-----------|------------|-------|---------|--------|-----------------|------|-----------------------------|
|         | 23"  | 23.5" |           | 15"<br>24" | c     | CRYSTAL | Z      |                 |      | INCANDESCENT<br>FLUORESCENT |
|         |      |       | 36        | 36"        |       |         | S      | SATIN<br>NICKEL |      |                             |

SLOPED CEILING ADAPTOR 45° MAXIMUM SLOPE

700HNGST FINISH LAMP

Z ANTIQUE BRONZE INCANDESCENT
S SATIN NICKEL -CF FLUORESCENT

7400 Linder Avenue Skokie, Illinois 60077

T 847.410.4400 F 847.410.4500

www.techlighting.com