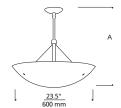

## WEIGHT

23.5 lb./10.66 kg. ±

## ORDERING INFORMATION

| 700TRAS | SIZE |       | LENGTH(A) |            | COLOR |         | FINISH |                 | LAMP |                             |
|---------|------|-------|-----------|------------|-------|---------|--------|-----------------|------|-----------------------------|
|         | 23"  | 23.5" |           | 15"<br>24" | c     | CRYSTAL | Z      |                 |      | INCANDESCENT<br>FLUORESCENT |
|         |      |       | 36        | 36"        |       |         | S      | SATIN<br>NICKEL |      |                             |