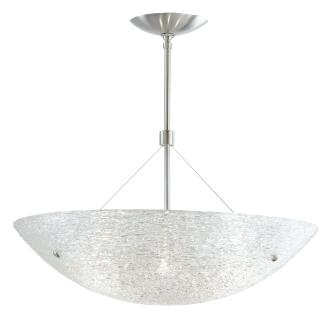

# **Trace Suspension**

Shown approximately 10% actual size.

#### DESCRIPTION

Streams of glass piping formed into a graceful glass bowl and highlighted with metal details.

## COLOR

Crystal.

#### **FINISH**

Antique bronze, satin nickel.