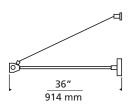

# **DESCRIPTION**

Extends 36" from the wall to support and power rail from a remote transformer. Field-cuttable. Includes 4" round canopy and 2" square canopy.