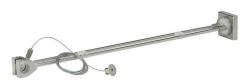

# **Power Outside Rigger**

Shown approx. 5% actual size.

# **DESCRIPTION**

Extends 36" from the wall to support and power rail from a remote transformer. Field-cuttable. Includes 4" round canopy and 2" square canopy.

#### INSTALLATION

This product can mount to a 4" square electrical box with round plaster ring (not included), an octagon electrical box (not included) or to Tech Lighting's special 2" square, 3.5" deep junction box with mounting bar (included).

#### **USAGE**

Use with a single-feed remote transformer (sold separately) and with support outside riggers to support the run.