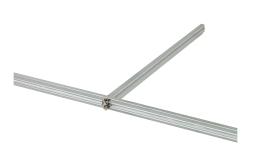

# "T" Connector

Shown approx. 10% actual size.

#### **DESCRIPTION**

The 3' by 1' "T" connector joins three pieces of MonoRail. It is conductive, so you may power the system from any of the runs. The connector must be supported with three rigid or adjustable standoffs (sold separately), one on each end.