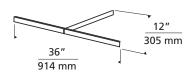

#### **DESCRIPTION**

The 3' by 1' "T" connector joins three pieces of MonoRail. It is conductive, so you may power the system from any of the runs. The connector must be supported with three rigid or adjustable standoffs (sold separately), one on each end.