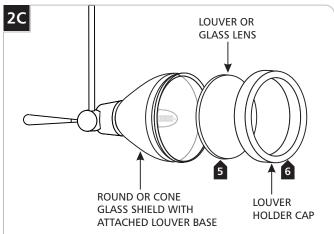

# Installing the Glass Shield to Aero Fixture Type Socket

Push the lamp pins all the way into the socket holes; simultaneously push the glass shield onto the groove shade holder.

- 5 Place the louver or glass lens on front of the MR16 lamp.
- Screw the louver holder cap completely onto the louver base.