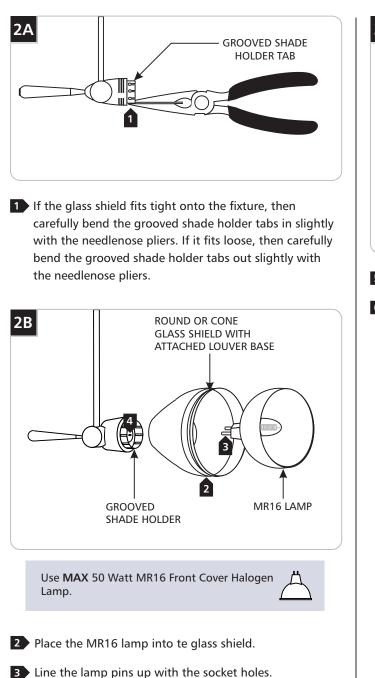

# Installing the Glass Shield to Aero Fixture Type Socket

Push the lamp pins all the way into the socket holes; simultaneously push the glass shield onto the groove shade holder.

- 5 Place the louver or glass lens on front of the MR16 lamp.
- Screw the louver holder cap completely onto the louver base.