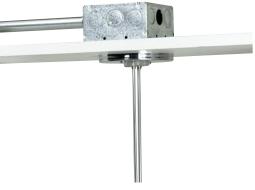

### DESCRIPTION

A single-feed canopy is mounted to a wall or ceiling adjacent to the Kable Lite run. It can be used anywhere in the run. It brings power to the Kable Lite run from a remote singlefeed transformer (sold separately). The low-voltage leads from the remote transformer are connected to the canopy leads inside a standard junction box. The two leads from the canopy are 24" long and can be cut and bent in the field. To drop the Kable Lite system farther down from the ceiling, add a pair of hardwire feeds (sold separately).

### INSTALLATION

This product can mount to either a standard 4" square electrical box with round plaster ring or an octagon electrical box (not included).