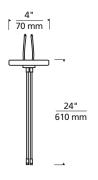

### DESCRIPTION

A single-feed canopy is mounted to a wall or ceiling adjacent to the Kable Lite run. It can be used anywhere in the run. It brings power to the Kable Lite run from a remote singlefeed transformer (sold separately). The low-voltage leads from the remote transformer are connected to the canopy leads inside a standard junction box. The two leads from the canopy are 24" long and can be cut and bent in the field. To drop the Kable Lite system farther down from the ceiling, add a pair of hardwire feeds (sold separately).