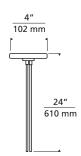

# **Kable Lite 4" Round Canopy**

4" ROUND CANOPY SHOWN WITH METAL WOMAN (sold separately)

Shown approx. 20% actual size.

## **DESCRIPTION**

Install the Kable Lite 4" Round Canopy to the wall or ceiling, then attach a Kable Lite head to create your own fixture or sconce. Two 24" long, field-cuttable and bendable wire leads. Kable Lite elements sold separately.

# INSTALLATION

4" round flush canopy can mount to either a 4" electrical box with round plaster ring or an octagon electrical box. (not included). 12 volt, 75 watt electronic transformer (included) fits inside junction box.