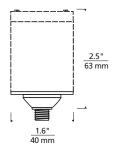

# **INSTALLATION**

Mounts to Tech Lighting's special cylindrical 1-1/2" diameter, 2-1/2" deep junction box (included). Access to back of ceiling is not needed. If wall mounting, head should be no longer than 6".

### WEIGHT

 $0.60 \text{ lb.}/0.27 \text{ kg.} \pm$ 