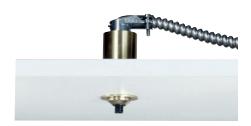

# **Port Alone**

Shown approx. 25% actual size.

#### DESCRIPTION

Port Alone allows a series of FreeJack elements to be powered from a single-feed remote transformer (sold separately). The low-voltage leads from the remote transformer are connected to the canopy leads inside the junction box. Each FreeJack element can be used up to its specified wattage (see element and accessory for details).

# **INSTALLATION**

Mounts to Tech Lighting's special cylindrical 1-1/2" diameter, 2-1/2" deep junction box (included). Access to back of ceiling is not needed. If wall mounting, head should be no longer than 6".