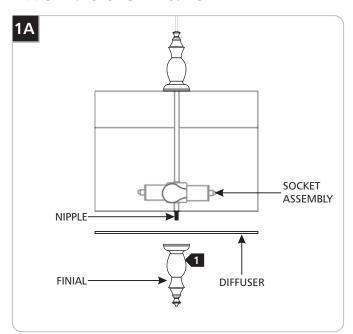

### **Assemble the Fixture**

1 Place the diffuser onto the nipple and secure it to the socket assembly by tightening the finial.

**NOTE:** Do not over tighten the finial. Overtightening may break the glass and result in injury.