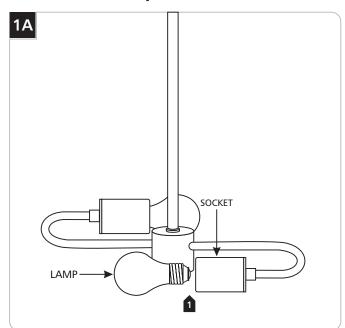

# **Install the Lamp**

**CAUTION:** To reduce the risk of a burn or electric shock during relamping, disconnect the power to the fixture.

Use **MAX** 120 Volt, **100** Watt A19 medium base lamp with each socket.

1 Screw the lamps into the sockets.