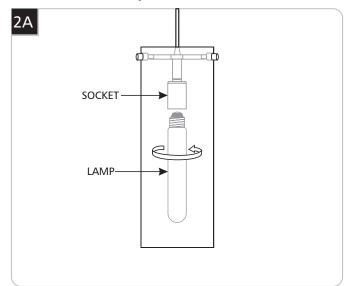

## Install the Lamp

CAUTION: To reduce the risk of a burn or electric shock during relamping, disconnect the power to the fixture.

Use MAX 75 Watt Type T9 Classic Edison E26 base incandescent lamp.

1 Screw the lamp into the socket.