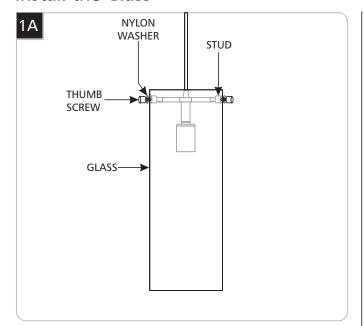

## Install the Glass

- Line up the holes in the glass with the arms on the socket base.
- 2 Place the nylon washers onto the thumb screws and screw them into the arms on the socket base.