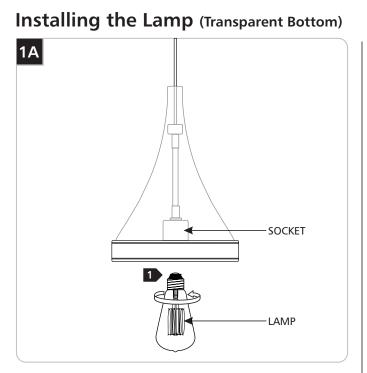

**CAUTION:** To reduce the risk of a burn or electric shock during relamping, disconnect the power to the fixture.

Use **MAX 60 Watt** Type BT15 medium base lamp.

1 Screw the lamp into the socket.