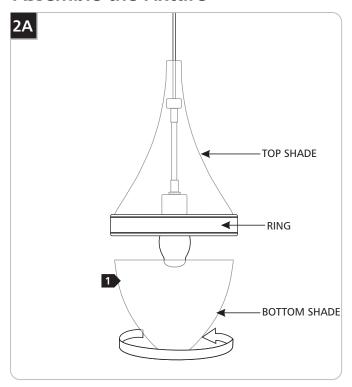

## **Assemble the Fixture**

**SAVE THESE INSTRUCTIONS!** 

1 Screw the bottom shade into the ring.

7400 Linder Ave, Skokie, IL 60077 847.410.4400