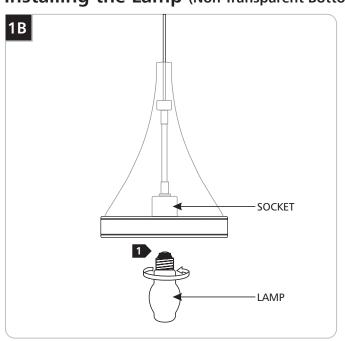

# Installing the Lamp (Non Transparent Bottom)

**CAUTION:** To reduce the risk of a burn or electric shock during relamping, disconnect the power to the fixture.

Use MAX 60 Watt S-21 Squirrel Cage medium base lamp or other style 60 Watt medium base lamp.