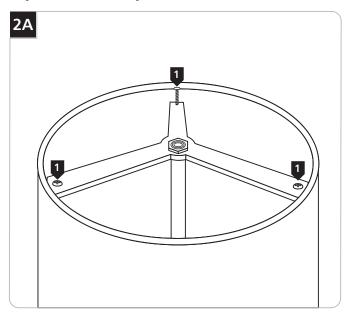

# **Optional Lamp Installation**

1 Carefully remove the shade by unscrewing the three mounting screws on top of the fixture.

**CAUTION:** To reduce the risk of a burn or electric shock during relamping, disconnect the power to the fixture.

Use **MAX** 120 Volt, 35 Watt Incandescent PAR20 lamp.

- 2 Screw the lamp base completely into the socket.
- 3 Reinstall the shade by reversing figure 2A.