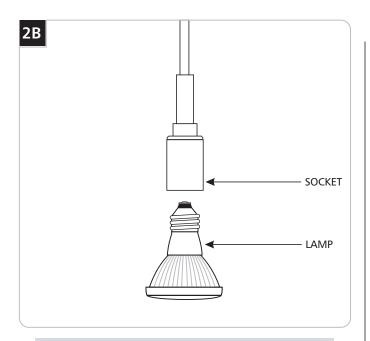

## **Install the Lamp**

**CAUTION:** To reduce the risk of a burn or electric shock during relamping, disconnect the power to the fixture.

Use **MAX** 120 Volt, 35 Watt Incandescent PAR20 lamp.

1 Screw the lamp base completely into the socket.

Use **MAX** 120 Volt, 35 Watt Incandescent PAR20 lamp.

- 2 Screw the lamp base completely into the socket.
- 3 Reinstall the shade by reversing figure 2A.