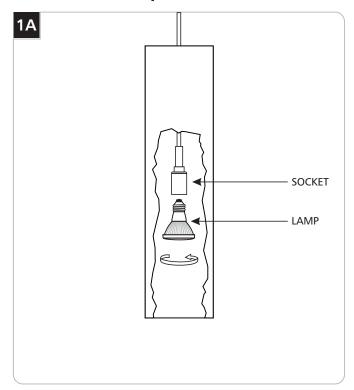

## **Install the Lamp**

**CAUTION:** To reduce the risk of a burn or electric shock during relamping, disconnect the power to the fixture.

Use **MAX** 120 Volt, 35 Watt Incandescent PAR20 lamp.

1 Screw the lamp base completely into the socket.

**Note:** If it is difficult to reach the socket for lamp installation or replacement, follow the optional lamp installation to disassemble the fixture.