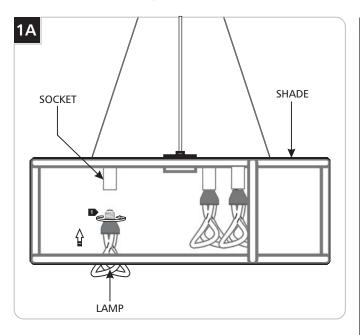

## **Install the Lamps**

Use **MAX** 120 volt, **11 Watt** medium base Plumen lamp.

1 Screw the lamp into the socket.