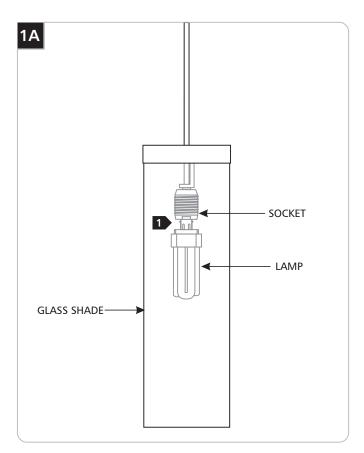

## Installing the Lamp

**CAUTION:** To reduce the risk of a burn or electric shock during relamping, disconnect the power to the fixture.

From bottom of the glass opening push the lamp pins completely into the socket holes.