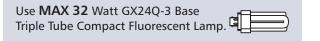

## Installing the Lamp

**CAUTION:** To reduce the risk of a burn or electric shock during relamping, disconnect the power to the fixture.

From bottom of the glass opening push the lamp pins completely into the socket holes.