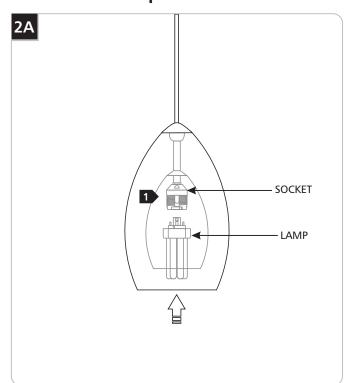

# **Install the Lamp**

**CAUTION:** To reduce the risk of a burn or electric shock during re-lamping, disconnect the power to the fixture.

Use MAX 32 Watt Type Triple Tube GX24Q-3 Base Compact Fluorescent Lamp.

1 Push the lamp base completely into the socket.