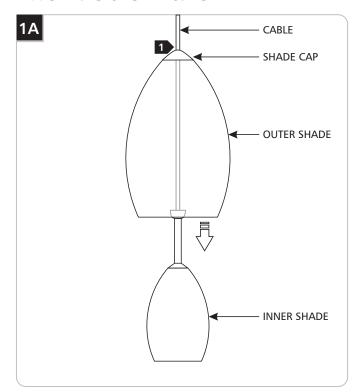

### **Assemble the Fixture**

- **1** Feed the cable through the top of the outer shade and shade cap.
- 2 Mount the fixture to the ceiling by following the instructions provided with the canopy.