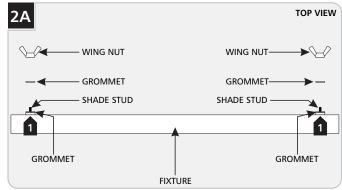

## Install the Shade

Remove two wing nuts and two grommets from the shade studs on the front of the fixture base. Ensure that a grommet remains on each shade stud.

**Note:** This product includes two different decorative wing nut finishes for a contrasting aesthetic appearance. Choose desired finish.