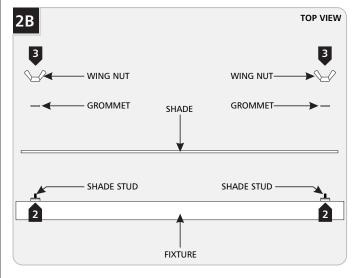

- 2 Install the shade onto the fixture base until it rests on the grommets.
- Place one grommet on each shade stud, then secure the shade by re-installing and re-tightening the two wing nuts.