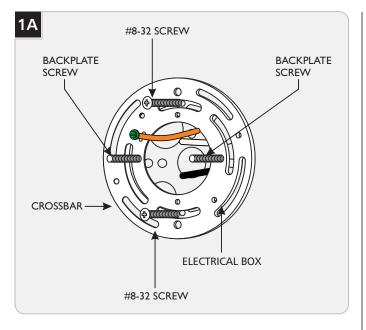

# **Install the Fixture**

1 Snugly mount the crossbar to the electrical box with the two #8-32 screws provided.

- Temporarily mount the fixture onto the crossbar and level it.
- Remove the fixture and now completely tighten the #8-32 screws on the crossbar.