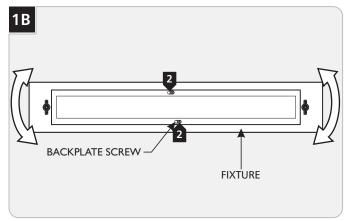

# **Install the Fixture**

1 Snugly mount the crossbar to the electrical box with the two #8-32 screws provided.

- Temporarily mount the fixture onto the crossbar and level it.
- Remove the fixture and now completely tighten the #8-32 screws on the crossbar.

- Properly place all the wires and wire nut connections into the electrical box.
- Line up the holes of the fixture base to the mounting plate.
- Mount the fixture base to the wall by securing it tightly to the mounting plate with the thumb nuts.