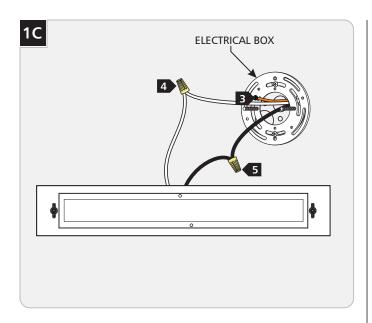

- Connect the ground wire to a suitable ground in accordance with local electrical codes.
- Connect the white fixture wire to the neutral power line wire with a wire nut.
- 5 Connect the black fixture wire to the hot power line wire with a wire nut.

- Properly place all the wires and wire nut connections into the electrical box.
- Line up the holes of the fixture base to the mounting plate.
- Mount the fixture base to the wall by securing it tightly to the mounting plate with the thumb nuts.