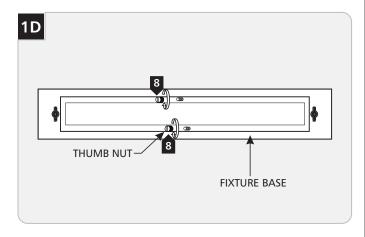

- Properly place all the wires and wire nut connections into the electrical box.
- Line up the holes of the fixture base to the mounting plate.
- Mount the fixture base to the wall by securing it tightly to the mounting plate with the thumb nuts.