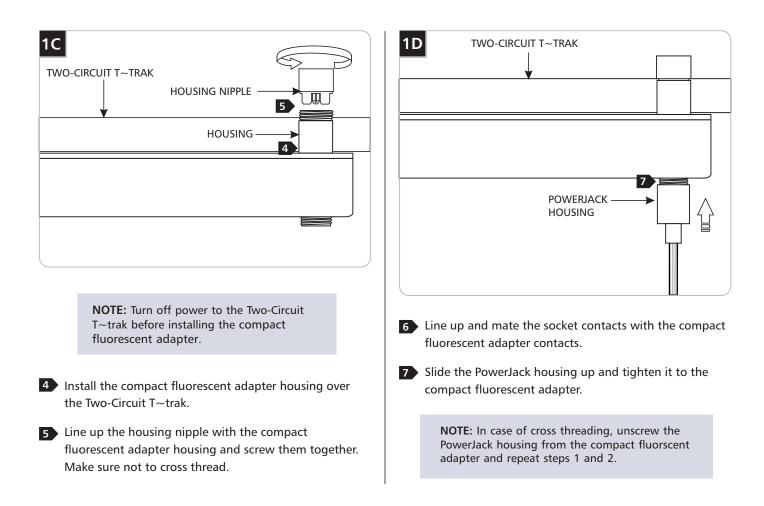

## Two-Circuit T~trak<sup>™</sup> Adapter With Compact Fluorescent Ballast

700TT2CHEDCF 1.4



SYSTEM CONNECTORS

## GENERAL PRODUCT INFORMATION:



This product is suitable for indoor dry locations only.

This product is intended for use only with Tech Lighting Two-Circuit T $\sim$ trak<sup>M</sup> system.

## Install the Compact Fluorescent Adapter





## SAVE THESE INSTRUCTIONS!



a brand of **TECH** LIGHTING

7400 Linder Ave, Skokie, IL 60077 847.410.4400

www.ttraklighting.com

© 2010 Tech Lighting, L.L.C. All rights reserved. The "T~trak<sup>™</sup>" graphic is a registered trademark of T--trak<sup>™</sup>. T~trak<sup>™</sup> reserves the right to change specifications for product improvements without notification. A Generation Brands Company