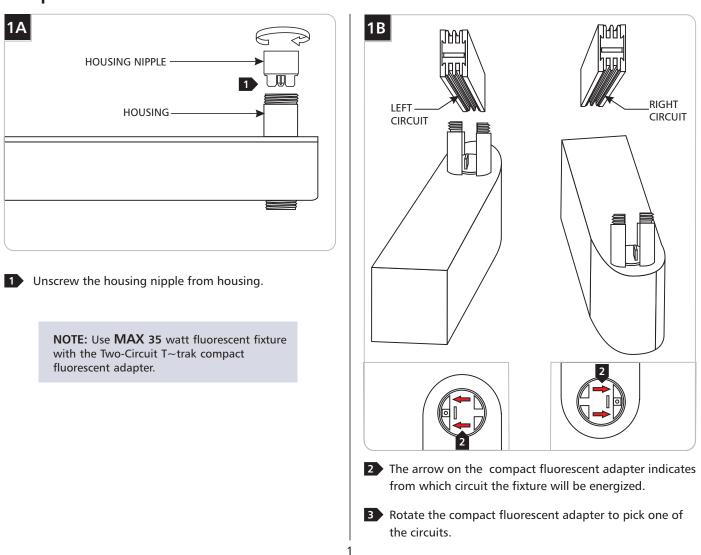

## Two-Circuit T~trak<sup>™</sup> Adapter With Compact Fluorescent Ballast

700TT2CHEDCF 1.4



SYSTEM CONNECTORS

## GENERAL PRODUCT INFORMATION:



This product is suitable for indoor dry locations only.

This product is intended for use only with Tech Lighting Two-Circuit T $\sim$ trak<sup>M</sup> system.

## Install the Compact Fluorescent Adapter





## SAVE THESE INSTRUCTIONS!



a brand of **TECH** LIGHTING

7400 Linder Ave, Skokie, IL 60077 847.410.4400

www.ttraklighting.com

© 2010 Tech Lighting, L.L.C. All rights reserved. The "T~trak<sup>™</sup>" graphic is a registered trademark of T--trak<sup>™</sup>. T~trak<sup>™</sup> reserves the right to change specifications for product improvements without notification. A Generation Brands Company