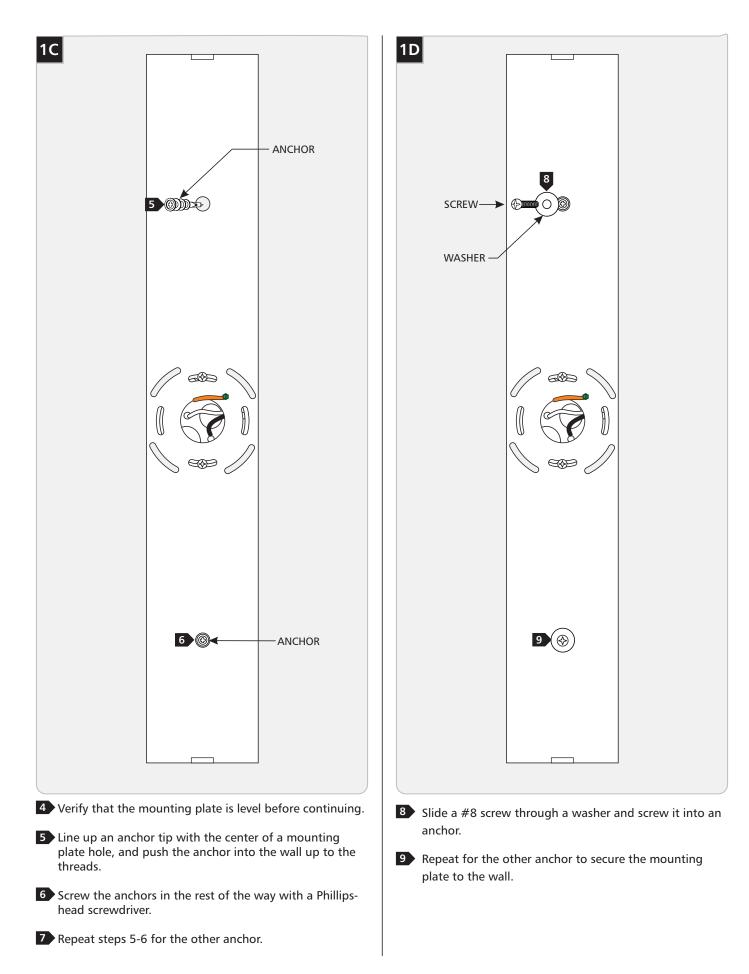

3 Attach the mounting plate to the electrical box using the two #8-32 screws provided.