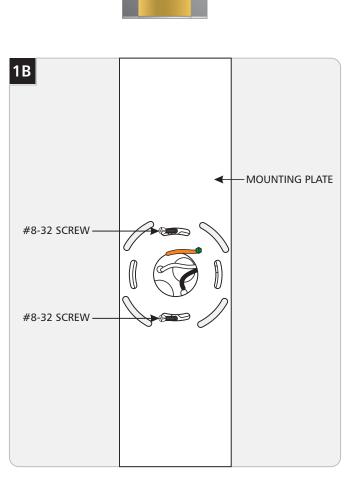

3 Attach the mounting plate to the electrical box using the two #8-32 screws provided.