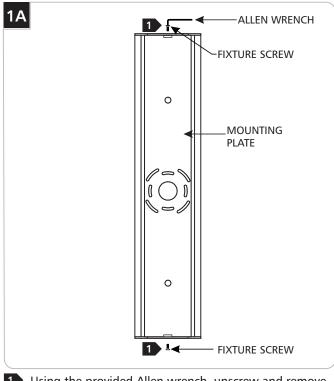

## Install the Fixture

1 Using the provided Allen wrench, unscrew and remove the two fixture screws located at the top and bottom of the fixture

2 Remove the mounting plate from the back of the fixture.