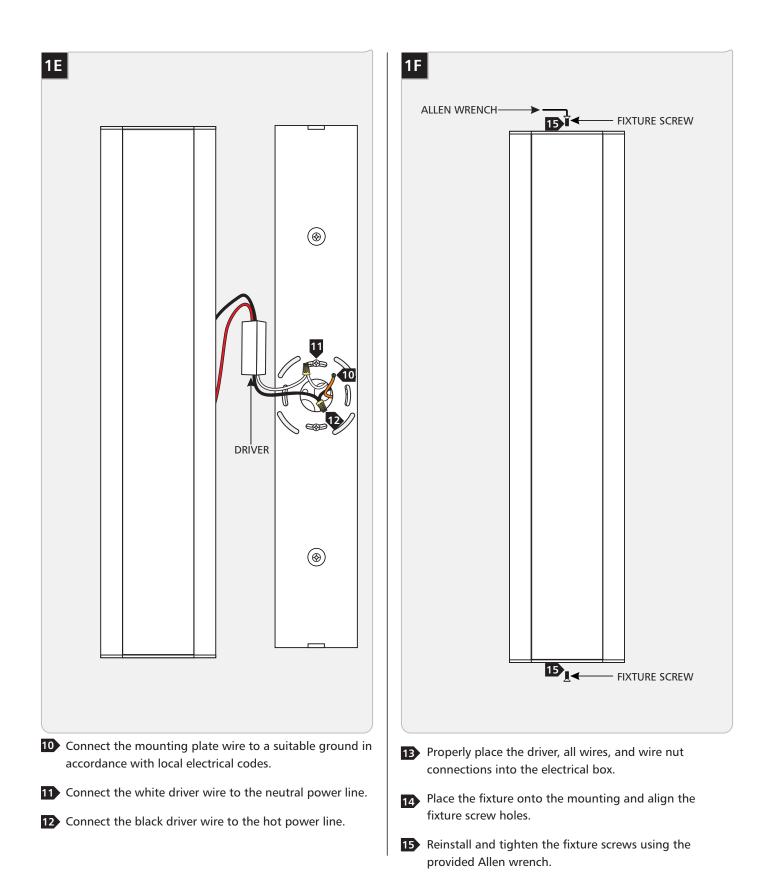

## Install the Fixture

1 Using the provided Allen wrench, unscrew and remove the two fixture screws located at the top and bottom of the fixture

2 Remove the mounting plate from the back of the fixture.