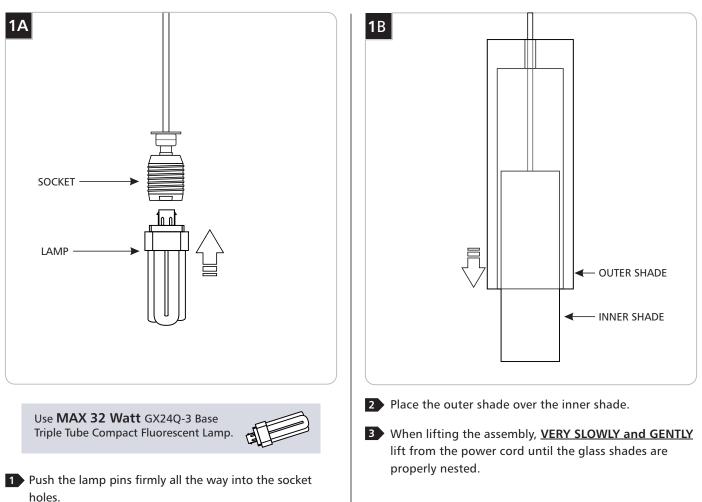

#### Assemble the Fixture

### **Installing the Lamp**

1 Gently lift both the inner and outer shade up to expose the socket.

# Use MAX 32 Watt GX24Q-3 Base Triple Tube Compact Fluorescent Lamp. 2 Pull out the old lamp and push the new lamp pins firmly all the way into the socket holes.

3 Gently lower both shades back on top of the socket assembly.