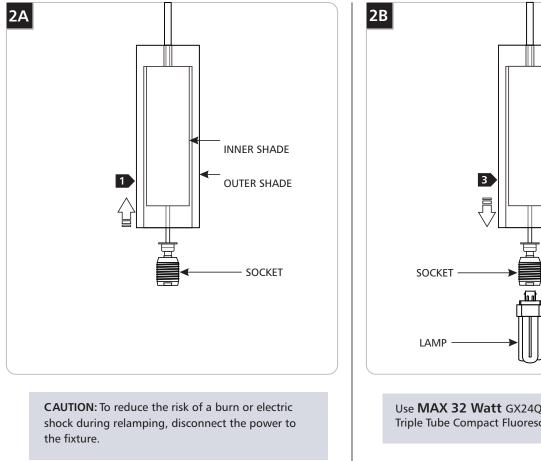

### **Installing the Lamp**

1 Gently lift both the inner and outer shade up to expose the socket.

# Use MAX 32 Watt GX24Q-3 Base Triple Tube Compact Fluorescent Lamp. 2 Pull out the old lamp and push the new lamp pins firmly all the way into the socket holes.

3 Gently lower both shades back on top of the socket assembly.