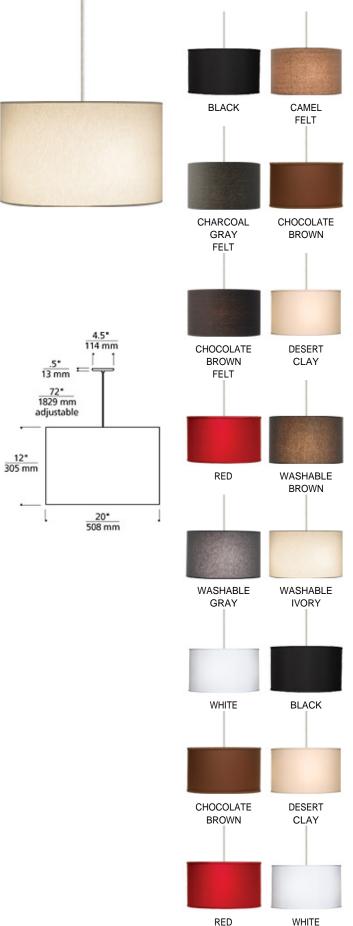

#### **ORDERING INFORMATION**

| 700 | SYSTEM<br>LEXP |                              | COLOR                   |                                                                                                                                                                                            | FINISH |                                                        | LAMP                   |                                                                                                                                     |
|-----|----------------|------------------------------|-------------------------|--------------------------------------------------------------------------------------------------------------------------------------------------------------------------------------------|--------|--------------------------------------------------------|------------------------|-------------------------------------------------------------------------------------------------------------------------------------|
|     | TD             | LINE-<br>VOLTAGE<br>PENDANTS | N<br>TN<br>C<br>R<br>WN | BLACK<br>CAMEL FELT<br>CHARCOAL<br>GRAY FELT<br>CHOCOLATE<br>BROWN<br>CHOCOLATE<br>BROWN FELT<br>DESERT CLAY<br>RED<br>WASHABLE<br>BROWN<br>WASHABLE<br>GRAY<br>WASHABLE<br>IVORY<br>WHITE | B<br>S | ANTIQUE<br>BRONZE<br>BLACK<br>SATIN<br>NICKEL<br>WHITE | -CF<br>-CF2777<br>-CFD | INCANDESCENT<br>120V<br>COMPACT<br>FLUORESCENT<br>120V<br>COMPACT<br>FLUORESCENT<br>277V<br>COMPACT<br>FLUORESCENT<br>120V DIMMABLE |