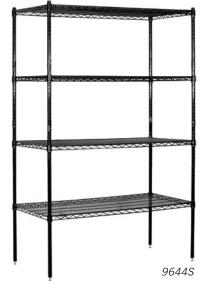

# WIRE SHELVING - STATIONARY

Constructed of industrial grade welded wire and certified by the National Sanitation Foundation (NSF), 9500S and 9600S series stationary wire shelving is ideal for restaurants, hospitals, garages and many other storage applications. Available in heights of 63" and 74", stationary wire shelving units feature four (4) adjustable wire shelves (adjustable in 1" increments) that can accommodate contents up to 300 pounds per shelf evenly distributed. The units are available in three (3) foot, four (4) foot or five (5) foot widths and 18" and 24" depths. Available in a chrome plated or powder coated black finish, stationary wire shelving units include four (4) posts with adjustable feet, four (4) adjustable wire shelves and sixteen (16) shelf clips. Additional adjustable wire shelves can be easily added to stationary wire shelving units and are available as an option upon request. All units are delivered unassembled.

#### WIRE SHELVING - STATIONARY - 74" HIGH

| MODEL              | UNIT SI | IZE       | WEIGHT                  | PRICE     |
|--------------------|---------|-----------|-------------------------|-----------|
| INCLUDES (4)       | POSTS   | WITH ADJU | STABLE FEET AND (4) WIR | E SHELVES |
| 9638S <sup>1</sup> | 36" W   | x 74" H x | 18" D 45 lbs.           | \$130.00  |
| 9648S <sup>1</sup> | 48" W   | x 74" H x | 18" D 65 lbs.           | \$150.00  |
| 9658S <sup>1</sup> | 60" W   | x 74" H x | 18" D 85 lbs.           | \$170.00  |
|                    |         |           |                         |           |
| 9634S <sup>1</sup> | 36" W   | x 74" H x | 24" D 50 lbs.           | \$150.00  |
| 9644S <sup>1</sup> | 48" W   | x 74" H x | 24" D 70 lbs.           | \$170.00  |
| 9654S <sup>1</sup> | 60" W   | x 74" H x | 24" D 90 lbs.           | \$190.00  |