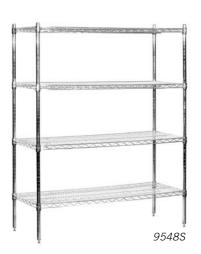

# WIRE SHELVING - STATIONARY

Constructed of industrial grade welded wire and certified by the National Sanitation Foundation (NSF), 9500S and 9600S series stationary wire shelving is ideal for restaurants, hospitals, garages and many other storage applications. Available in heights of 63" and 74", stationary wire shelving units feature four (4) adjustable wire shelves (adjustable in 1" increments) that can accommodate contents up to 300 pounds per shelf evenly distributed. The units are available in three (3) foot, four (4) foot or five (5) foot widths and 18" and 24" depths. Available in a chrome plated or powder coated black finish, stationary wire shelving units include four (4) posts with adjustable feet, four (4) adjustable wire shelves and sixteen (16) shelf clips. Additional adjustable wire shelves can be easily added to stationary wire shelving units and are available as an option upon request. All units are delivered unassembled.

#### WIRE SHELVING - STATIONARY - 63" HIGH

| MODEL              | UNIT SIZ | E         | ٧           | VEIGHT           | PRICE    |
|--------------------|----------|-----------|-------------|------------------|----------|
| INCLUDES (4)       | POSTS W  | ITH ADJUS | STABLE FEET | AND (4) WIRE SHE | ELVES    |
| 9538S <sup>1</sup> | 36" W x  | 63" H x   | 18" D       | 40 lbs.          | \$120.00 |
| 9548S <sup>1</sup> | 48" W x  | 63" H x   | 18" D       | 60 lbs.          | \$140.00 |
| 9558S <sup>1</sup> | 60" W x  | 63" H x   | 18" D       | 80 lbs.          | \$160.00 |
| 9534S <sup>1</sup> | 36" W x  | 63" H x   | 24" D       | 45 lbs.          | \$140.00 |
| 9544S <sup>1</sup> | 48" W x  | 63" H x   | 24" D       | 65 lbs.          | \$160.00 |
| 9554S <sup>1</sup> |          | 63" H x   |             | 85 lbs.          | \$180.00 |