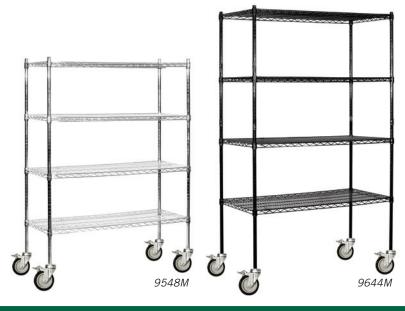

## WIRE SHELVING - MOBILE

Constructed of industrial grade welded wire and certified by the National Sanitation Foundation (NSF), 9500M and 9600M series mobile wire shelving is ideal for restaurants, hospitals, garages and many other storage applications. Available in heights of 69" and 80", mobile wire shelving units feature four (4) heavy duty 5" locking casters that provide precise maneuverability. Mobile wire shelving units also feature four (4) adjustable wire shelves (adjustable in 1" increments) that can accommodate contents up to 300 pounds per shelf evenly distributed. The units are available in three (3) foot, four (4) foot or five (5) foot widths and 18" and 24" depths. Available in a chrome plated or powder coated black finish, mobile wire shelving units include four (4) posts with 5" locking casters, four (4) adjustable wire shelves and sixteen (16) shelf clips. Additional adjustable wire shelves can be easily added to mobile wire shelving units and are available as an option upon request. All units are delivered unassembled.

# WIRE SHELVING - MOBILE - 69" HIGH

| MODEL              | UNIT S | IZE        |              | WEIGHT         | PRICE    |
|--------------------|--------|------------|--------------|----------------|----------|
| INCLUDES (4)       | POSTS  | WITH 5" LO | CKING CASTER | S AND (4) WIRE | SHELVES  |
| 9538M <sup>1</sup> | 36" W  | x 69" H x  | 18" D        | 55 lbs.        | \$150.00 |
| 9548M <sup>1</sup> | 48" W  | x 69" H x  | 18" D        | 75 lbs.        | \$170.00 |
| 9558M <sup>1</sup> | 60" W  | x 69" H x  | 18" D        | 95 lbs.        | \$190.00 |
|                    |        |            |              |                |          |
| 9534M <sup>1</sup> | 36" W  | x 69" H x  | 24" D        | 60 lbs.        | \$170.00 |
| 9544M <sup>1</sup> | 48" W  | x 69" H x  | 24" D        | 80 lbs.        | \$190.00 |
| 9554M <sup>1</sup> | 60" W  | x 69" H x  | 24" D        | 100 lbs.       | \$210.00 |

#### WIRE SHELVING - MOBILE - 80" HIGH

| MODEL              | UNIT SIZE    |                  | WEIGHT          | PRICE    |
|--------------------|--------------|------------------|-----------------|----------|
| INCLUDES (4)       | POSTS WITH S | 5" LOCKING CASTE | RS AND (4) WIRE | SHELVES  |
| 9638M <sup>1</sup> | 36" W x 80"  | H x 18" D        | 60 lbs.         | \$160.00 |
| 9648M <sup>1</sup> | 48" W x 80"  | H x 18" D        | 80 lbs.         | \$180.00 |
| 9658M <sup>1</sup> | 60" W x 80"  | H x 18" D        | 100 lbs.        | \$200.00 |
|                    |              |                  |                 |          |
| 9634M <sup>1</sup> | 36" W x 80"  | H x 24" D        | 65 lbs.         | \$180.00 |
| 9644M <sup>1</sup> | 48" W x 80"  | H x 24" D        | 85 lbs.         | \$200.00 |
| 9654M <sup>1</sup> | 60" W x 80"  | H x 24" D        | 105 lbs.        | \$220.00 |