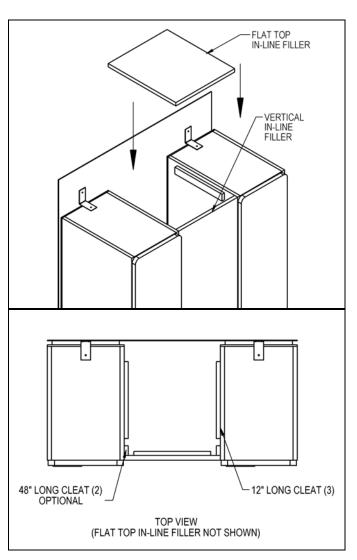

### Vertical In-Line Filler and Flat Top In-Line Filler

Install the vertical in-line filler by fastening it to the lockers by installing screws from inside the lockers into the vertical filler. Install optional 48" long cleats for greater stability by installing screws from inside the lockers into the cleats. Install two 12" long cleats 3/4" from the top edge of the lockers by installing screws from inside the lockers into the cleats then install one additional cleat at the same elevation onto the vertical in-line filler. Fasten the flat top in-line filler to the cleats with liquid nails (or similar product). #8 x 1-1/4" screws are provided for installation of the vertical filler and cleats.