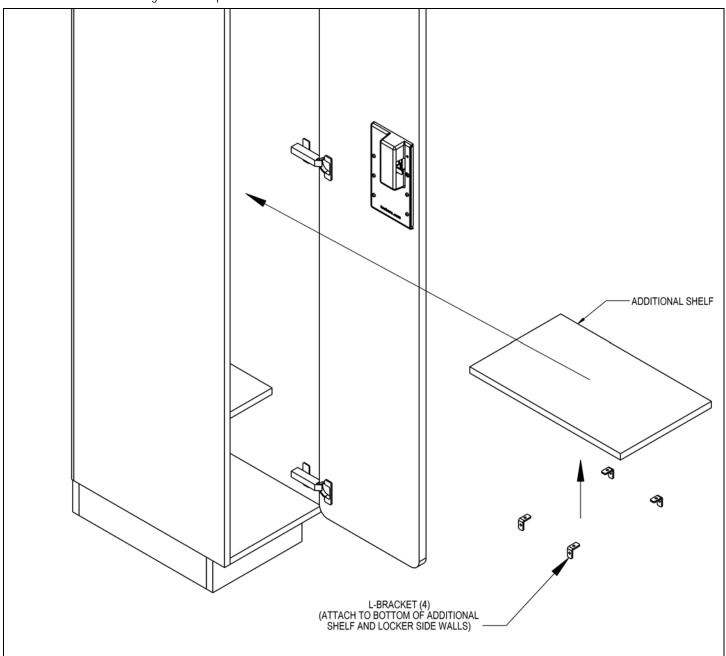

### **Additional Shelves**

An additional shelf is installed into a locker compartment by attaching two L-brackets to each side wall of the locker and to the bottom of the additional shelf. #10 x 3/4" long screws are provided for the installation.