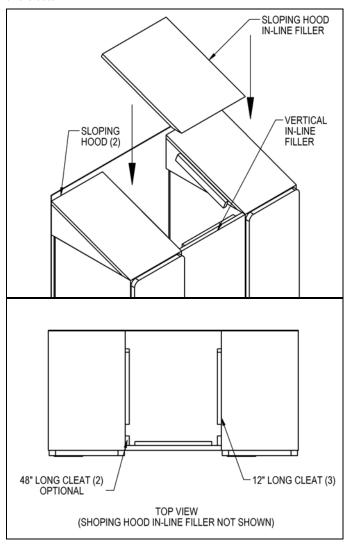

## Vertical In-Line Filler and Sloping Hood In-Line Filler

Install the vertical in-line filler by fastening it to the lockers by installing screws from inside the lockers into the vertical filler. Install optional 48" long cleats for greater stability by installing screws from inside the lockers into the cleats. Install two 12" long cleats 3/4" from the top edge of the sloping hoods by installing screws into the cleats and through the sloping hoods then install one additional cleat onto the vertical in-line filler 3/4" from its top edge. Fasten the sloping hood in-line filler to the cleats with liquid nails (or similar product). #8 x 1-1/4" screws are provided for installation of the vertical filler and cleats.