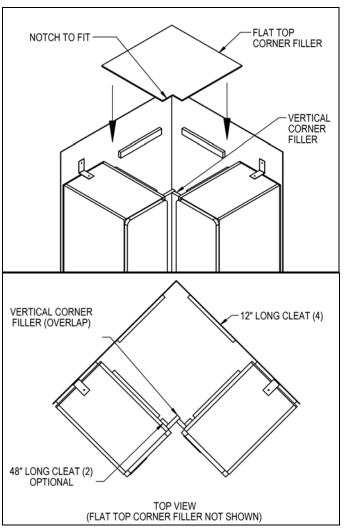

# Vertical Corner Filler and Flat Top Corner Filler

Vertical corner fillers are comprised of a 3" and a 2" wide piece, each 72" long. Install the vertical corner filler pieces by vertically overlapping the 3" wide piece beyond the 2" wide piece as shown in the illustration. Fasten the pieces to the lockers by installing screws from inside the lockers into the vertical corner fillers. Install optional 48" long cleats for greater stability by installing screws from inside the lockers into the cleats. Install two 12" long cleats 1/4" from the top edge of the lockers by installing screws from inside the lockers into the cleats then install two additional cleats at the same elevation onto the wall. Fasten the flat top corner filler to the cleats with liquid nails (or similar product). Notch the flat top corner filler to fit behind the vertical filler. #8 x 1-1/4" screws are provided for installation of the vertical filler and cleats.