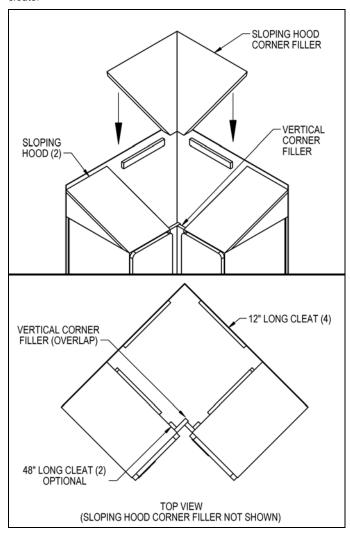

# Vertical Corner Filler and Sloping Hood Corner Filler

Vertical corner fillers are comprised of a 3" and a 2" wide piece, each 72" long. Install the vertical corner filler pieces by vertically overlapping the 3" wide piece beyond the 2" wide piece as shown in the illustration. Fasten the pieces to the lockers by installing screws from inside the lockers into the vertical corner fillers. Install optional 48" long cleats for greater stability by installing screws from inside the lockers into the cleats. Install two 12" long cleats 3/4" from the top edge of the sloping hoods by installing screws into the cleats and through the sloping hoods then install two additional cleats onto the wall to support the sloping hood corner filler. Fasten the sloping hood corner filler to the cleats with liquid nails (or similar product). #8 x 1-1/4" screws are provided for installation of the vertical filler and cleats.