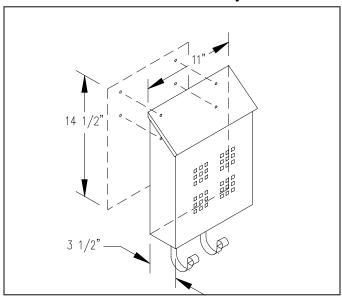

the wall using the appropriate fasteners.

# **Attaching Hooks to Mailbox (optional)**

Using the four 1/4" long screws (provided), attach the magazine hooks to the mailbox by inserting each hook through the slots at the base of the mailbox.

#### **Attaching Privacy Panel to Mailbox (optional)**

- 1. Place an adhesive backed square on each corner of the privacy panel.
- 2. Insert the privacy panel through the top opening with the adhesive backed squares towards the front of the mailbox.
- 3. Center the privacy panel prior to permanently adhering it to the mailbox.

#### Cleaning

Use a non-abrasive mild cleaning solution and a soft cloth. Do not use harsh chemicals on or around this product.

# 4615 Traditional Mailbox - Horizontal Style



### 4625 Traditional Mailbox – Vertical Style



#### **SALSBURY INDUSTRIES**

1010 East 62<sup>nd</sup> Street, Los Angeles, CA 90001-1598 Phone: 1-800-624-5269 Int'l Phone: 323-846-6700 Fax: 1-800-624-5299 Int'l Fax: 323-846-6800 www.mailboxes.com engineering@mailboxes.com