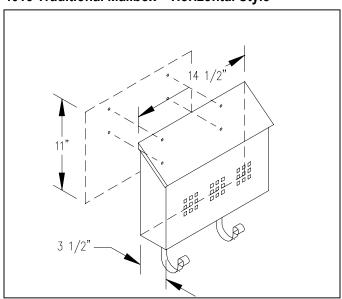

e the mounting holes.
- 6. Attach the mailbox to the wall using the appropriate fasteners.

# **Attaching Hooks to Mailbox (optional)**

Using the four 1/4" long screws (provided), attach the magazine hooks to the mailbox by inserting each hook through the slots at the base of the mailbox.

#### **Attaching Privacy Panel to Mailbox (optional)**

- 1. Place an adhesive backed square on each corner of the privacy panel.
- 2. Insert the privacy panel through the top opening with the adhesive backed squares towards the front of the mailbox.
- 3. Center the privacy panel prior to permanently adhering it to the mailbox.

#### Cleaning

Use a non-abrasive mild cleaning solution and a soft cloth. Do not use harsh chemicals on or around this product.

# 4615 Traditional Mailbox - Horizontal Style



### 4625 Traditional Mailbox – Vertical Style



#### **SALSBURY INDUSTRIES**

1010 East 62<sup>nd</sup> Street, Los Angeles, CA 90001-1598 Phone: 1-800-624-5269 Int'l Phone: 323-846-6700 Fax: 1-800-624-5299 Int'l Fax: 323-846-6800 www.mailboxes.com engineering@mailboxes.com