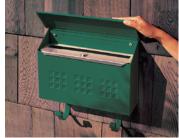

# **Volume Discount Pricing** Available On-Line!

#4610 with optional security kit (#4611) displayed

# 4611 Security Kit - option for #4610

green

white

- 13-3/4" W x 3-1/2" D
- slot size: 12-1/2" W x 1" D
- 1 lb.
- \$20.00