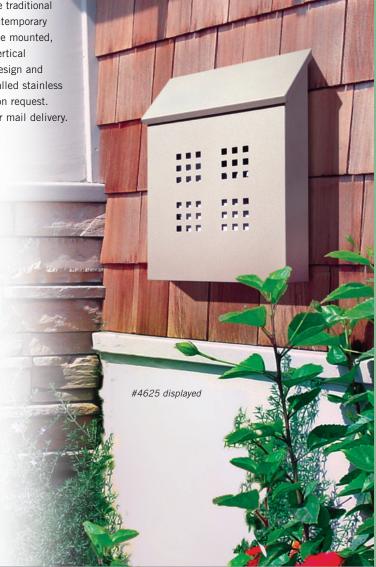

# TRADITIONAL MAILBOXES - DECORATIVE

Made of electro-galvanized 20 gauge steel, Salsbury 4600 series decorative traditional mailboxes feature a durable powder coated finish available in four (4) contemporary colors and include 5" detachable magazine hooks. Designed to be surface mounted, decorative traditional mailboxes are available in horizontal (#4615) and vertical (#4625) styles. Decorative traditional mailboxes feature a window grid design and include a privacy plate option to block visibility of the mail. Factory installed stainless steel locking security kits with two (2) keys are available as an option upon request. Decorative traditional mailboxes may be used for U.S.P.S. residential door mail delivery.

#### 4625 Traditional Mailbox - decorative

- vertical style
- 11" W x 14-1/2" H x 3-1/2" D
- 10 lbs.
- \$60.00

beige