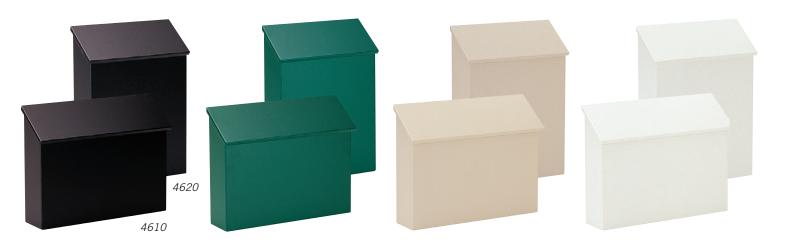

### TRADITIONAL MAILBOXES - STANDARD

Made of electro-galvanized 20 gauge steel, Salsbury 4600 series standard traditional mailboxes feature a durable powder coated finish available in four (4) contemporary colors and include 5" detachable magazine hooks. Designed to be surface mounted, standard traditional mailboxes are available in horizontal (#4610) and vertical (#4620) styles. Factory installed stainless steel locking security kits with two (2) keys are available as an option upon request. Standard traditional mailboxes may be used for U.S.P.S. residential door mail delivery.

#### 4610 Traditional Mailbox - standard

- · horizontal style
- 14-1/2" W x 11" H x 3-1/2" D
- \$60.00

#### 4620 Traditional Mailbox - standard

- · vertical style
- 11" W x 14-1/2" H x 3-1/2" D
- 10 lbs.
- \$60.00

Specify

black

beige