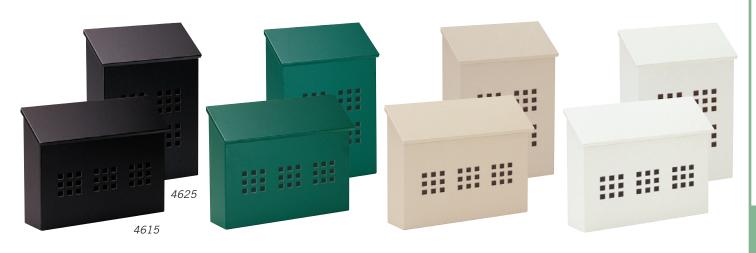

# TRADITIONAL MAILBOXES - DECORATIVE

Made of electro-galvanized 20 gauge steel, Salsbury 4600 series decorative traditional mailboxes feature a durable powder coated finish available in four (4) contemporary colors and include 5" detachable magazine hooks. Designed to be surface mounted, decorative traditional mailboxes are available in horizontal (#4615) and vertical (#4625) styles. Decorative traditional mailboxes feature a window grid design and include a privacy plate option to block visibility of the mail. Factory installed stainless steel locking security kits with two (2) keys are available as an option upon request. Decorative traditional mailboxes may be used for U.S.P.S. residential door mail delivery.

#### 4615 Traditional Mailbox - decorative

- horizontal style
- 14-1/2" W x 11" H x 3-1/2" D
- 10 lbs.
- \$60.00

#### 4625 Traditional Mailbox - decorative

- vertical style
- 11" W x 14-1/2" H x 3-1/2" D
- 10 lbs.
- \$60.00

beige