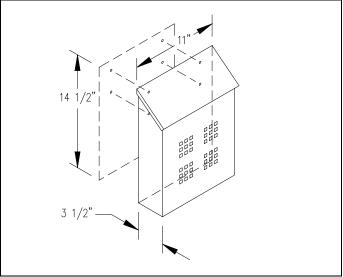

ive backed squares towards the front of the mailbox.

3. Center the privacy panel prior to permanently adhering it to the mailbox.

#### Cleaning

<u>Interior</u> – Using a soft cloth or sponge, clean the interior of the stainless steel mailbox with liquid soap, detergent, or diluted water-soluble household cleaners. Completely remove residue of any cleaning products with water, and thoroughly dry with a clean cloth or paper towel.

<u>Exterior</u> – The exterior surface of the mailbox may be cleaned as indicated above. Be sure to scrub and polish satin finish materials in the same direction as the grain of the stainless steel. <u>DO NOT</u> use abrasive materials on stainless steel surfaces.

#### 4515 Decorative Mailbox – Horizontal Style



### 4525 Decorative Mailbox – Vertical Style



#### SALSBURY INDUSTRIES

 1010 East 62<sup>nd</sup> Street, Los Angeles, CA 90001-1598

 Phone: 1-800-624-5269
 Int'l Phone: 323-846-6700

 Fax: 1-800-624-5299
 Int'l Fax: 323-846-6800

 www.mailboxes.com
 engineering@mailboxes.com

Installation instructions are provided as general guidelines. It is advised that a professional installer be consulted. Salsbury Industries assumes no product assembly or installation liability. Copyright © 2006 Salsbury Industries. All rights reserved.