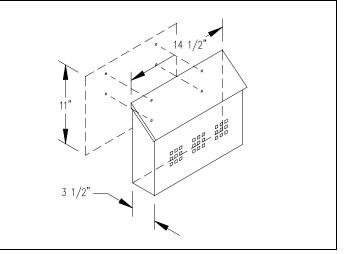

acy panel through the top opening with the adhesive backed squares towards the front of the mailbox.

3. Center the privacy panel prior to permanently adhering it to the mailbox.

#### Cleaning

<u>Interior</u> – Using a soft cloth or sponge, clean the interior of the stainless steel mailbox with liquid soap, detergent, or diluted water-soluble household cleaners. Completely remove residue of any cleaning products with water, and thoroughly dry with a clean cloth or paper towel.

<u>Exterior</u> – The exterior surface of the mailbox may be cleaned as indicated above. Be sure to scrub and polish satin finish materials in the same direction as the grain of the stainless steel. <u>DO NOT</u> use abrasive materials on stainless steel surfaces.

#### 4515 Decorative Mailbox – Horizontal Style



### 4525 Decorative Mailbox – Vertical Style



#### SALSBURY INDUSTRIES

 1010 East 62<sup>nd</sup> Street, Los Angeles, CA 90001-1598

 Phone: 1-800-624-5269
 Int'l Phone: 323-846-6700

 Fax: 1-800-624-5299
 Int'l Fax: 323-846-6800

 www.mailboxes.com
 engineering@mailboxes.com

Installation instructions are provided as general guidelines. It is advised that a professional installer be consulted. Salsbury Industries assumes no product assembly or installation liability. Copyright © 2006 Salsbury Industries. All rights reserved.